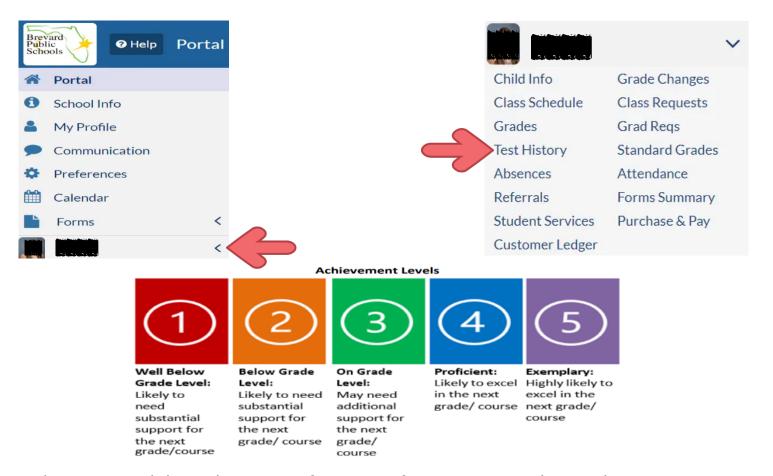

Option 1:

Click on the Florida Statewide Assessments button on the FOCUS homepage. This brings you to the state portal and displays all of your student's test reluts..

**Option 2:** 

Click the arrow next to your child's picture to expand. Click on "Test History". This will open a new tab with all previous State Test Scores.