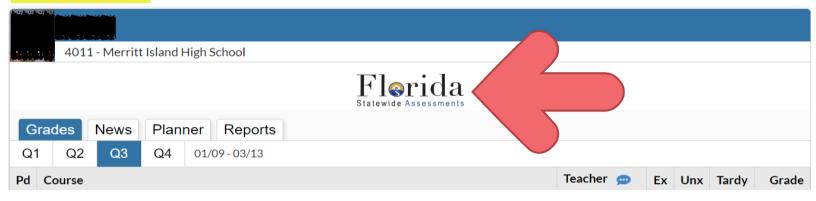

Option 1:

Click on the Florida Statewide Assessments button on the FOCUS homepage. This brings you to the state portal and displays all of your student's test reluts..

**Option 2:** 

Click the arrow next to your child's picture to expand. Click on "Test History". This will open a new tab with all previous State Test Scores.