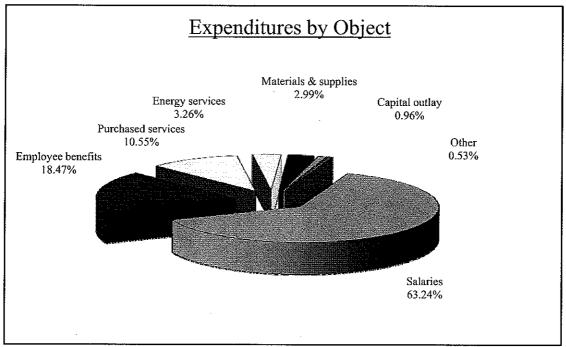

DISTRICT SCHOOL BOARD OF BREVARD COUNTY
STATEMENT OF REVENUES, EXPENDITURES, AND CHANGES IN FUND BALANCE - GENERAL FUND (Continued)

Exhibit K-1 DOE Page 2

| For the Fiscal Year Ended June 30, 2011                 |                   |                 |                             |                              |                           |                                  |                          | Func                     |                |
|---------------------------------------------------------|-------------------|-----------------|-----------------------------|------------------------------|---------------------------|----------------------------------|--------------------------|--------------------------|----------------|
|                                                         | Account<br>Number | 100<br>Salaries | 200<br>Employee<br>Benefits | 300<br>Purchased<br>Services | 400<br>Energy<br>Services | 500<br>Materials<br>and Supplies | 600<br>Capital<br>Outlay | 700<br>Other<br>Expenses | Totals         |
| EXPENDITURES                                            |                   |                 |                             |                              |                           |                                  |                          |                          |                |
| Current: Instruction                                    | 5000              | 205,125,581.93  | 57,806,312.94               | 32,818,965.93                | 3,749.49                  | 9,804,283.37                     | 1,194,616.04             | 1,857,774.34             | 308,611,284.04 |
|                                                         |                   |                 |                             |                              | 3,749.49                  |                                  | 7                        |                          |                |
| Pupil Personnel Services                                | 6100              | 10,765,615.59   | 2,901,656.90                | 1,751,832.65                 |                           | 129,865.86                       | 8,942.76                 | 4,211.32                 | 15,562,125.08  |
| Instructional Media Services                            | 6200              | 5,517,782.50    | 1,658,600.56                | 64,342.95                    |                           | 66,326.80                        | 413,526.52               | 1,165.00                 | 7,721,744.33   |
| Instruction and Curriculum Development Services         | 6300              | 8,978,334.46    | 2,390,022.41                | 62,551.93                    |                           | 31,093.88                        | 60,012.63                | 4,157.37                 | 11,526,172.68  |
| Instructional Staff Training Services                   | 6400              | 794,610.37      | 131,347.33                  | 134,163.64                   |                           | 59,227.97                        | 74,888.96                | 41,020.57                | 1,235,258.84   |
| Instruction Related Technology                          | 6500              | 5,094,789.12    | 1,428,696.38                | 1,037,131.88                 |                           | 8,247.18                         | 377,263.50               |                          | 7,946,128.06   |
| School Board                                            | 7100              | 222,455.73      | 524,726.90                  | 494,213.39                   |                           |                                  |                          | 70.00                    | 1,241,466.02   |
| General Administration                                  | 7200              | 1,321,086.74    | 348,714.92                  | 331,370.18                   |                           | 24,092.33                        | 7,139.77                 | 24,354.48                | 2,056,758.42   |
| School Administration                                   | 7300              | 27,020,425.03   | 8,010,734.98                | . 220,827.09                 |                           | 102,434.08                       | 102,670.50               | 129,838.46               | 35,586,930.14  |
| Facilities Acquisition and Construction                 | 7410              | 539,830.89      | 157,375.00                  | 13,634,45                    |                           | 3,662.95                         | 79,937.31                | 1.194.00                 | 795,634.60     |
| Fiscal Services                                         | 7500              | 1,628,717.48    | 481,339,80                  | 186,599,30                   |                           | 4,058,76                         | 10,447.38                | 40,919.87                | 2,352,082.59   |
| Food Services                                           | 7600              | 453,842.63      | 36,163.98                   |                              |                           |                                  |                          |                          | 490,006.61     |
| Central Services                                        | 7700              | 3,582,366.24    | 1,153,724.79                | 48,627,50                    |                           | 267,482,52                       | 29,658.03                | 335,698.39               | 5,417,557.47   |
| Pupil Transportation Services                           | 7800              | 7,716,253,40    | 3,158,157.96                | 849,338.19                   | 2,319,193.38              | 853,188.24                       | 136,760.16               | 5,120.38                 | 15,038,011.71  |
| Operation of Plant                                      | 7900              | 9,736,363.54    | 3,976,426.28                | 9,188,758.68                 | 12,270,963.28             | 1,215,809.11                     | 64,214.23                | 1,698.15                 | 36,454,233,27  |
| Maintenance of Plant                                    | 8100              | 2,654,335.97    | 941,034.48                  | 1,242,255,54                 | 563,759.25                | 1,276,030,88                     | 73,745,81                | 11,494.71                | 6,762,656.64   |
| Administrative Technology Services                      | 8200              | 2,183,932.00    | 603,777.69                  | 465,785.91                   |                           | 31,815.75                        | 456,363.98               | 1,810.00                 | 3,743,485.33   |
| Community Services                                      | 9100              | 249,806,88      | 33,378.17                   | 50,208.86                    |                           | 2,706.40                         | 3,258.86                 | 15,876.00                | 355,235.17     |
| Capital Outlay: Facilities Acquisition and Construction | 7420              |                 |                             |                              |                           |                                  | 142,296.27               |                          | 142,296.27     |
| Other Capital Outlay                                    | 9300              |                 |                             |                              |                           |                                  | 1,210,742.56             |                          | 1,210,742.56   |
| Debt Service: (Function 9200)                           |                   |                 |                             |                              |                           |                                  |                          |                          |                |
| Redemption of Principal                                 | 710               |                 |                             |                              |                           |                                  |                          |                          | 0.00           |
| Interest                                                | 720               |                 |                             |                              |                           |                                  |                          |                          | 0.00           |
| Total Expenditures                                      |                   | 293,586,130.50  | 85,742,191.47               | 48,960,608.07                | 15,157,665.40             | 13,880,326.08                    | 4,446,485.27             | 2,476,403.04             | 464,249,809.83 |
| Excess (Deficiency) of Revenues Over Expenditures       |                   |                 |                             |                              |                           |                                  |                          |                          | 19,192,265.99  |