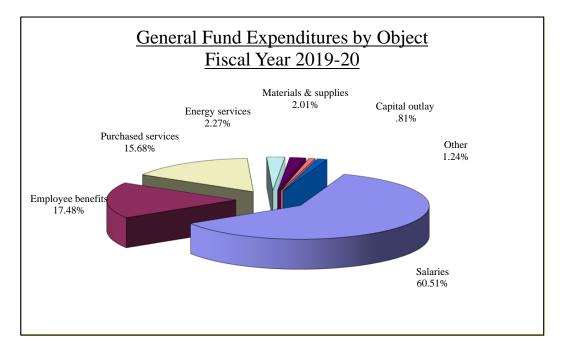

| For the Fiscal Year Ended June 30, 2020            |         |                |                |               |               |               |              |              | Fund 100        |
|----------------------------------------------------|---------|----------------|----------------|---------------|---------------|---------------|--------------|--------------|-----------------|
|                                                    | Account | 100            | 200            | 300           | 400           | 500           | 600          | 700          |                 |
| EXPENDITURES                                       | Number  |                | Employee       | Purchased     | Energy        | Materials     | Capital      |              | Totals          |
| Current:                                           |         | Salaries       | Benefits       | Services      | Services      | and Supplies  | Outlay       | Other        |                 |
| Instruction                                        | 5000    | 235,979,175.00 | 65,304,561.00  | 62.841.696.00 | 0.00          | 6.062.378.00  | 2,313,552.00 | 2,578,054.00 | 375,079,416.00  |
| Student Support Services                           | 6100    | 14.449.808.00  | 3,874,251.00   | 2,121,429,00  | 0.00          | 157,243.00    | 10,499,00    | 1.782.00     | 20.615.012.00   |
| Instructional Media Services                       | 6200    | 5,710,902.00   | 1,679,735.00   | 123,479.00    | 0.00          | 45,091.00     | 270,717.00   | 2,758.00     | 7,832,682.00    |
| Instruction and Curriculum Development Services    | 6300    | 11,858,047.00  | 3,122,759.00   | 335,626.00    | 0.00          | 61,083.00     | 68,596.00    | 111,100.00   | 15,557,211.00   |
| Instructional Staff Training Services              | 6400    | 1,249,828.00   | 280,949.00     | 405,568.00    | 0.00          | 94,137.00     | 4,485.00     | 126,334.00   | 2,161,301.00    |
| Instruction-Related Technology                     | 6500    | 6,116,340.00   | 1,677,580.00   | 937,094.00    | 0.00          | 2,671.00      | 4,890.00     | 0.00         | 8,738,575.00    |
| Board                                              | 7100    | 488,726.00     | 303,092.00     | 206,435.00    | 0.00          | 527.00        | 0.00         | 24,799.00    | 1,023,579.00    |
| General Administration                             | 7200    | 677,677.00     | 209,085.00     | 362,166.00    | 0.00          | 204,656.00    | 7,031.00     | 108,634.00   | 1,569,249.00    |
| School Administration                              | 7300    | 30,214,240.00  | 9,701,663.00   | 433,032.00    | 0.00          | 82,097.00     | 63,121.00    | 10,249.00    | 40,504,402.00   |
| Facilities Acquisition and Construction            | 7410    | 490,273.00     | 146,265.00     | 1,050,524.00  | 0.00          | 11,092.00     | 23,778.00    | 3,659,534.00 | 5,381,466.00    |
| Fiscal Services                                    | 7500    | 2,271,649.00   | 663,728.00     | 220,055.00    | 0.00          | 1,681.00      | 1,373.00     | 72,102.00    | 3,230,588.00    |
| Food Services                                      | 7600    | 297,808.00     | 32,227.00      | 0.00          | 0.00          | 0.00          | 0.00         | 0.00         | 330,035.00      |
| Central Services                                   | 7700    | 4,468,885.00   | 1,278,712.00   | 1,145,774.00  | 0.00          | 292,674.00    | 17,613.00    | 227,567.00   | 7,431,225.00    |
| Student Transportation Services                    | 7800    | 10,394,686.00  | 3,958,569.00   | 1,295,972.00  | 1,213,190.00  | 948,395.00    | 32,879.00    | 10,079.00    | 17,853,770.00   |
| Operation of Plant                                 | 7900    | 18,915,483.00  | 6,817,802.00   | 14,045,044.00 | 11,588,913.00 | 1,038,716.00  | 103,009.00   | 13,700.00    | 52,522,667.00   |
| Maintenance of Plant                               | 8100    | 6,095,063.00   | 2,012,383.00   | 4,491,904.00  | 393,802.00    | 2,671,634.00  | 129,932.00   | 18,113.00    | 15,812,831.00   |
| Administrative Technology Services                 | 8200    | 2,583,261.00   | 725,550.00     | 1,199,989.00  | 0.00          | 26,537.00     | 4,164.00     | 7,176.00     | 4,546,677.00    |
| Community Services                                 | 9100    | 229,820.00     | 39,434.00      | 148,699.00    | 0.00          | 12,695.00     | 0.00         | 271,010.00   | 701,658.00      |
| Capital Outlay:                                    |         |                |                |               |               |               |              |              |                 |
| Facilities Acquisition and Construction            | 7420    |                |                |               |               |               | 709,586.00   |              | 709,586.00      |
| Other Capital Outlay Debt Service: (Function 9200) | 9300    |                |                |               |               |               | 970,786.00   |              | 970,786.00      |
| Redemption of Principal                            | 710     |                |                |               |               |               |              |              | 0.00            |
| Interest                                           | 720     |                |                |               |               |               |              |              | 0.00            |
| Total Expenditures                                 |         | 352,491,671.00 | 101,828,345.00 | 91,364,486.00 | 13,195,905.00 | 11,713,307.00 | 4,736,011.00 | 7,242,991.00 | 582,572,716.00  |
| Excess (Deficiency) of Revenues Over Expenditures  |         |                |                |               |               |               |              |              | (15,323,637.00) |