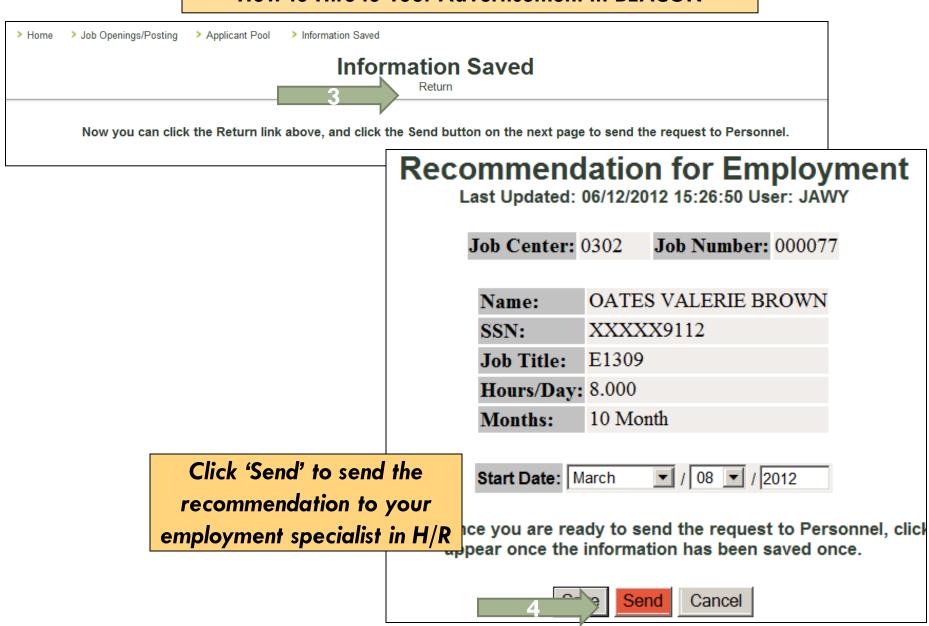

## Recommendation for Employment

Last Updated: 06/12/2012 15:25:11 User: JAWY

Job Center: 0302 Job Number: 000077

Name: OATES VALERIE BROWN

SSN: XXXXXX9112

The next screen will allow you to put in your 'WISH START DATE'

and save the information until you are ready to send it

rmation. Once you are ready to send the request to Personnel, click tappear once the information has been saved once.

plicant Pool > Recommendation for Employment Sent

## Recommendation for Employment

Last Updated: 06/12/2012 15:27:23 User: JAWY

Job Center: 0302 Job Number: 000077

Name: OATES VALERIE BROWN

SSN: XXXXXX9112

Job Title: E1309

Hours/Day: 8.000

Months: 10 Month