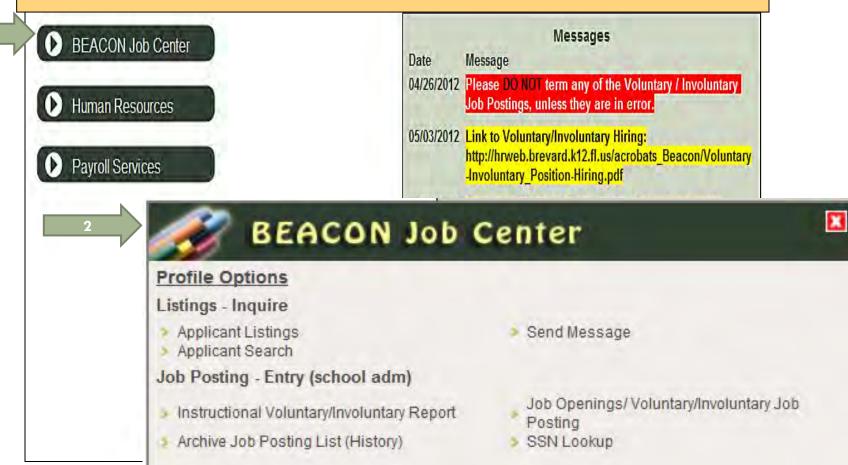

## Select 'BEACON Job Center' to open your Profile Options

## **Profile Options**

**Searches for only COMPLETED Applicants** 

- Applicant Listings
- Applicant Search

Searches in all Applicant Accounts

#### **SEND MESSAGE:**

Allows you to send email through BEACON (no spell check and always identify yourself)

Send Message

## Used only during the Voluntary/Involuntary Report season and is only for CC/PSC Teachers

- Instructional Voluntary/Involuntary Report
- Archive Job Posting List (History)

All termed, complete, & hired ads (organized by year)

Create new job advertisements, view current and recent advertisements, view applicant pools, hire.
Where you spend most your BEACON time

Job Openings/ Voluntary/Involuntary Job Posting SSN Lookup

Look up a social security number to add an applicant to your pool