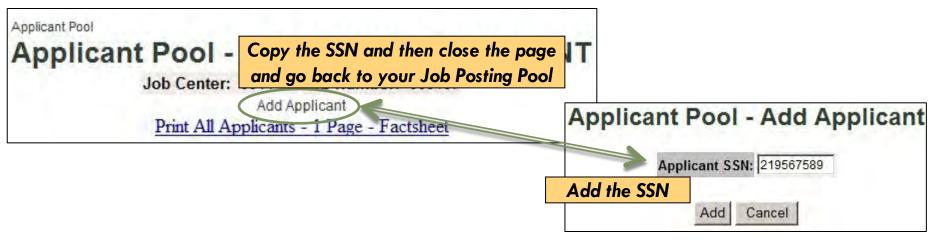

## > SSN Lookup

|                   | SSN          | Last Name | First Name | Middle Name | Birth Date | Status | Туре |
|-------------------|--------------|-----------|------------|-------------|------------|--------|------|
|                   | 219567589    | WILLIAMS  | JEFFERY    | MARR        | 03/19/1950 | С      | N    |
|                   | 265835157    | WILLIAMS  | JEFFERY    | NEAL        | 09/22/1962 | С      | N    |
| Copy the SSN and  | then close t | he nage   | JENNIFER   | ADALE       | 01/01/1978 | С      | T    |
| and go back to yo |              | . •       | JARED      | ANTHONY     | 03/03/1978 | P      | N    |
| and go back to ye | 488022169    | WILLIAMS  | JULIE      | PENLAND     | 02/28/1987 | 1      | N    |
|                   | 590923774    | WILLIAMS  | JAMAAL     | L           | 12/23/1989 | P      | N    |

The Applicant has been added to the pool and can now be hired