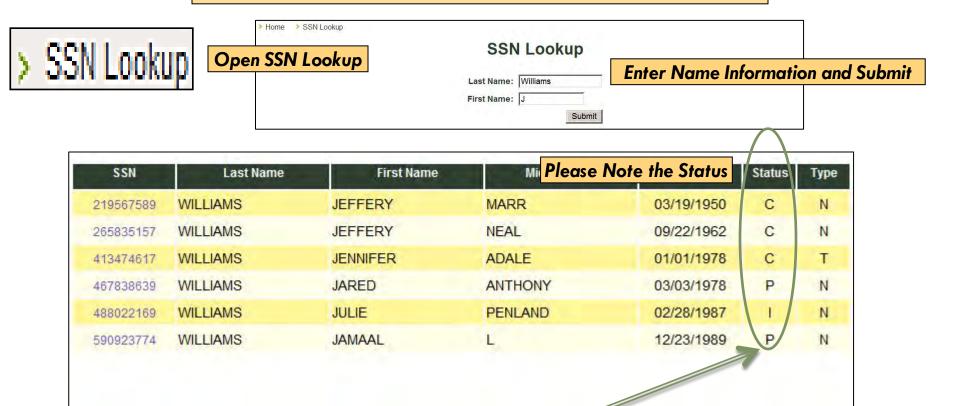

Create new job advertisements, view current and recent advertisements, view applicant pools, hire.
Where you spend most your BEACON time

Job Openings/ Voluntary/Involuntary Job Posting SSN Lookup

Look up a social security number to add an applicant to your pool

## > SSN Lookup

|                   | SSN          | Last Name | First Name | Middle Name | Birth Date | Status | Туре |
|-------------------|--------------|-----------|------------|-------------|------------|--------|------|
|                   | 219567589    | WILLIAMS  | JEFFERY    | MARR        | 03/19/1950 | С      | N    |
|                   | 265835157    | WILLIAMS  | JEFFERY    | NEAL        | 09/22/1962 | С      | N    |
| Copy the SSN and  | then close t | he nage   | JENNIFER   | ADALE       | 01/01/1978 | С      | T    |
| and go back to yo |              | . •       | JARED      | ANTHONY     | 03/03/1978 | P      | N    |
| and go back to ye | 488022169    | WILLIAMS  | JULIE      | PENLAND     | 02/28/1987 | 1      | N    |
|                   | 590923774    | WILLIAMS  | JAMAAL     | L           | 12/23/1989 | P      | N    |