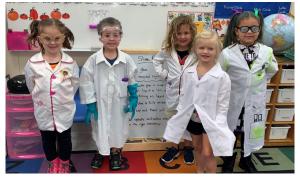

### Special Programs or Activities

- Good News Club
- Art Club
- Odyssey of the Mind
- Math Team 4th-6th
- ORFF
- Strings 5th-6th grades
- Chorus 5th -6th grades
- Safety Patrols

- Running Club
- Book Bash
- Academic Support Program
- National Elementary Honor Society