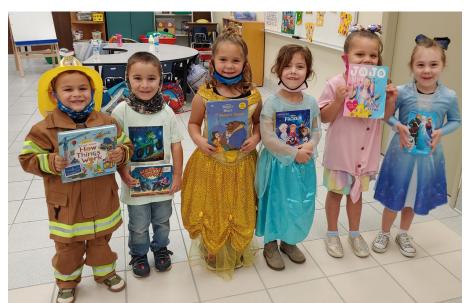

### Special Programs or Activities

- Good News Club
- Art Club
- Odyssey of the Mind
- Math Team 4th-6th
- ORFF
- Strings 5th-6th grades
- Chorus 5th -6th grades
- Safety Patrols

- Running Club
- Book Bash
- Academic Support Program
- National Elementary Honor Society