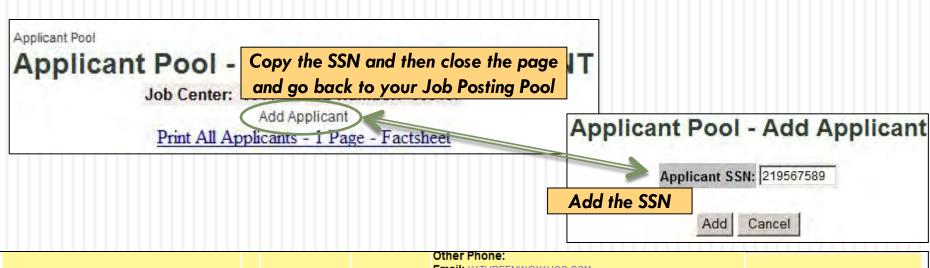

## How to Hire to Your Advertisement in BEACON

## > SSN Lookup

| SSN                                  | Last Name | First Name | Middle Name | Birth Date | Status | Туре |
|--------------------------------------|-----------|------------|-------------|------------|--------|------|
| 219567589                            | WILLIAMS  | JEFFERY    | MARR        | 03/19/1950 | С      | N    |
| 265835157 N                          | WILLIAMS  | JEFFERY    | NEAL        | 09/22/1962 | С      | N    |
| py the SSN and then close the        | a page    | JENNIFER   | ADALE       | 01/01/1978 | С      | T    |
| and go back to your Job Posting Pool |           | JARED      | ANTHONY     | 03/03/1978 | P      | N    |
|                                      | WILLIAMS  | JULIE      | PENLAND     | 02/28/1987 | 1      | N    |
| 590923774                            | WILLIAMS  | JAMAAL     | L           | 12/23/1989 | P      | N    |