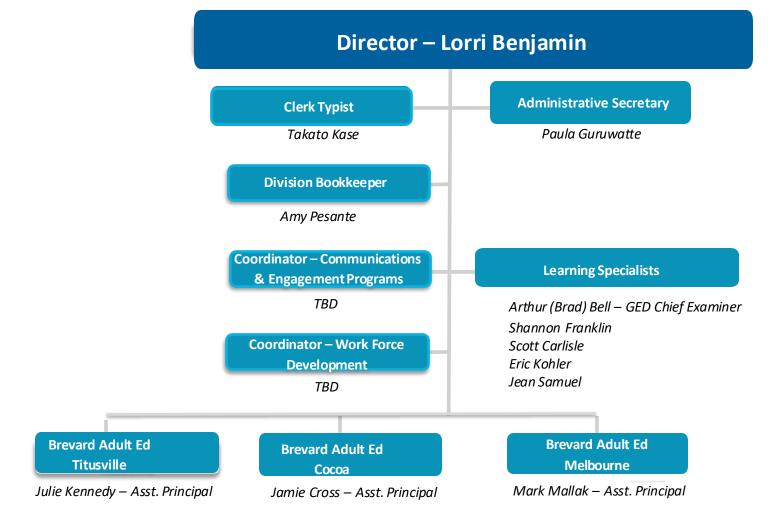

# Programs (0089/1014/1017/1018/1025/1027/1028/9297) Director — Mary "Misty" Bland Social Worker Delaina Cochran ESE Specialist Michael Folger

Gardendale Separate Day School

Assistant Principal (12 Months)

Danielle Poley

Assistant Principal (10 Months)

Julie Reda

Alternative Learning Centers

North/Central ALC Assistant Principal

Rebecca Tagye

South ALC
Assistant Principal

Shannon Sejeck