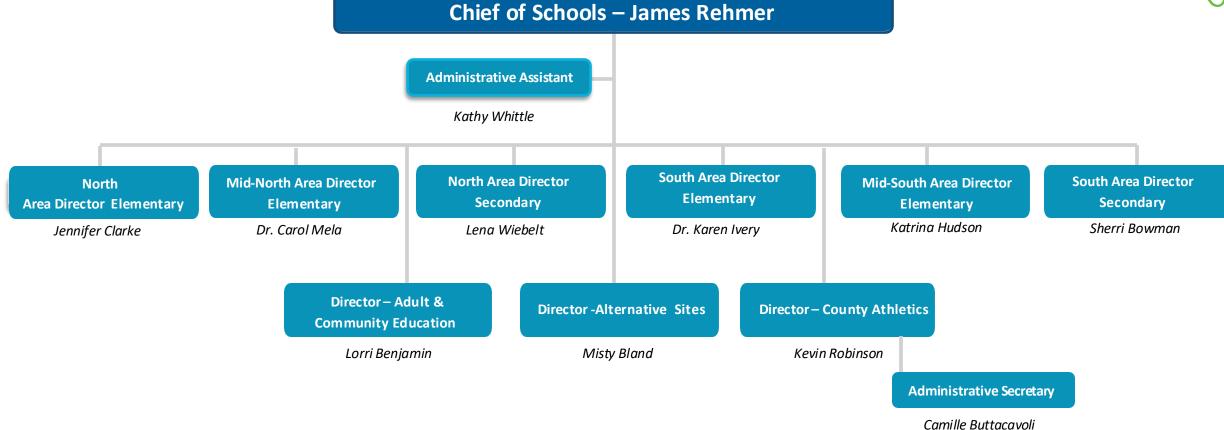

# CHIEF OF SCHOOLS

Westside Elem.

**University Park Elem.** 

# CHIEF OF SCHOOLS

**Stone MS** 

West Shore Jr/Sr HS

Adult & Community Education (9240)

**Alternative Site** 

# Programs (0089/1014/1017/1018/1025/1027/1028/9297) Director — Mary "Misty" Bland Social Worker Delaina Cochran ESE Specialist Michael Folger

Gardendale Separate Day School

Assistant Principal (12 Months)

Danielle Poley

Assistant Principal (10 Months)

Julie Reda

Alternative Learning Centers

North/Central ALC Assistant Principal

Rebecca Tagye

South ALC
Assistant Principal

Shannon Sejeck

**Other BPS Sites** 

Devereux

Melbourne Center for Personal Growth (AMI Kids)

> Jail / DJJ / Detention Center