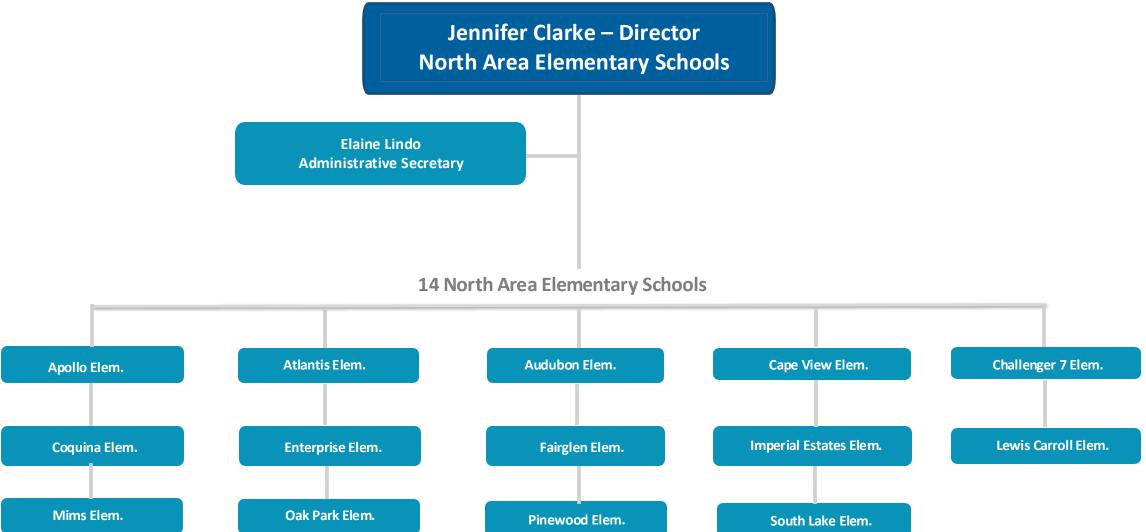

Dennis Soboleski

CTSO Lead

Dr. Nicole Combs

Open Enrollment - Charter - Brevard After School 9210/9219

(9203)

Dr. Carol Mela – Director Mid-North Area Elementary Schools

Elaine Lindo
Administrative Secretary

#### 14 Mid-North Area Elementary Schools

Sunrise Elem.

**Turner Elem.** 