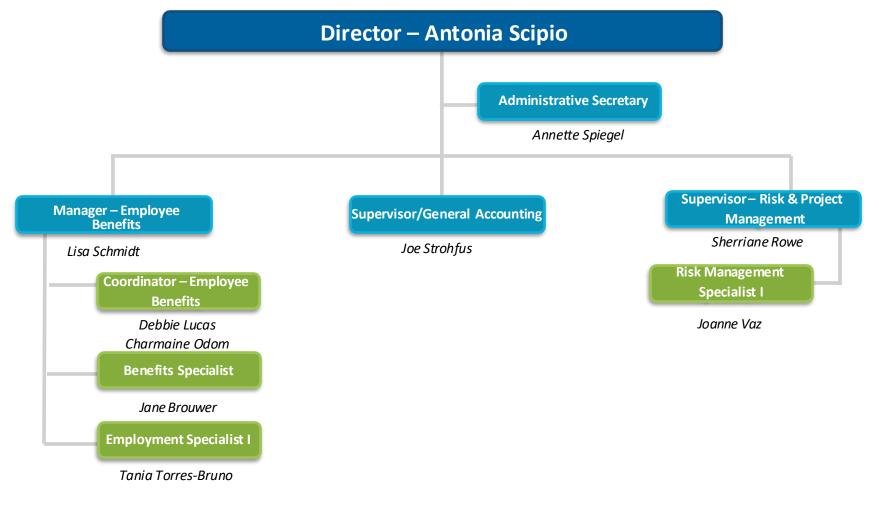

## FINANCIAL SERVICES

Employee Benefits & Risk Management (9470/9850/9855)

Direct Level or Higher **Direct Reporting Level Second Reporting Level** 