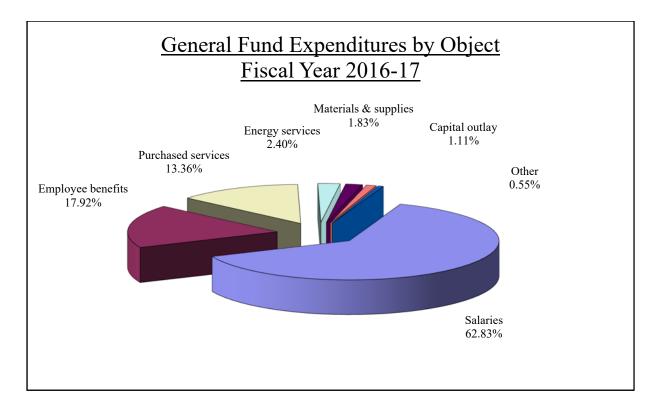

entage |
|------------------------|------------|------------|------------|------------|
| (in thousands)         | 2017       | 2016       | (Decrease) | Change     |
| Salaries               | \$ 333,021 | \$ 334,333 | \$ (1,312) | (0.39)     |
| Employee benefits      | 95,005     | 93,867     | 1,138      | 1.21       |
| Purchased services     | 70,834     | 68,106     | 2,728      | 4.01       |
| Energy services        | 12,730     | 12,445     | 285        | 2.29       |
| Materials & supplies   | 9,712      | 11,343     | (1,631)    | (14.38)    |
| Capital outlay         | 5,897      | 5,738      | 159        | 2.77       |
| Other                  | 2,898      | 3,342      | (444)      | (13.29)    |
| Total                  | \$ 530,097 | \$ 529,174 | \$ 923     | 0.17       |



The net decrease in labor and fringe benefits of \$1.7 million is primarily due to increases in health insurance costs being offset by a reduction in salaries. Purchased services increased \$2.7 million, primarily due to an increase in the number of charter schools and the funding amounts distributed to them. Materials and supplies decreased by \$1.6 million due to a reduction in instruction costs. Increases in Energy services and capital outlay of \$.4 million offset the reduction in other expenditures account of \$.4 million.

## **Debt Service Fund - Other**

The fund balance of the Debt Service Fund - Other was essentially unchanged, increasing only \$.1 million from the prior year, as transfers in from other funds kept pace with small increases in scheduled principal and interest pa