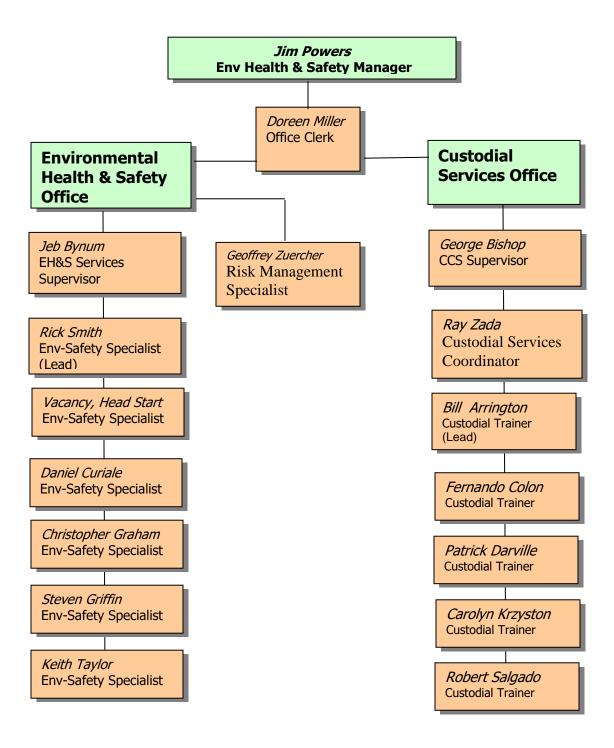

#### TEAM CONCEPT AND DESCRIPTION

The EH&S Department operates as a self-directed work team. While the organizational chart (ref. below) reflects a typical "chain of command," the team member's work together collaboratively to accomplish the mission. Decision-making is pushed to the lowest level reasonable. All members are expected to provide high quality services and are held responsible and accountable for the results.

#### **ORGANIZATIONAL CHART**

The EH&S Team is well trained and positioned to support the BPS District's mission and vision. The Team has the knowledge, skills and abilities to help ensure EH&S type regulatory compliance that is intended to anticipate, recognize, evaluate and control risks to the health and safety of BPS District students, staff, and visitors/guest.