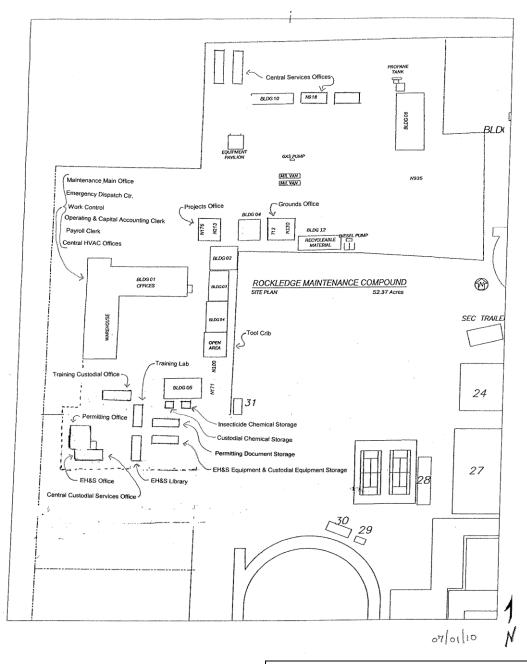

The EH&S Department (Team) supports all BPS District schools and ancillary sites from one office-location (a cluster of modular buildings) centrally located in the City of Rockledge. The Office is strategically located adjacent to the District's Central Plant Operations and Maintenance Department (9562), and intentionally share office space with the District's Permitting Department (9550) that is managed by the District's Building Official (see office layout sketch below).

The following is a map of the EH&S Department Complex, located within the PO&M Department Compound.

The EHS & Central Custodial Services Office is Located in the SW section of the BPS Facilities Maintenance Compound:

1254 South Florida Ave Rockledge, FL 32955