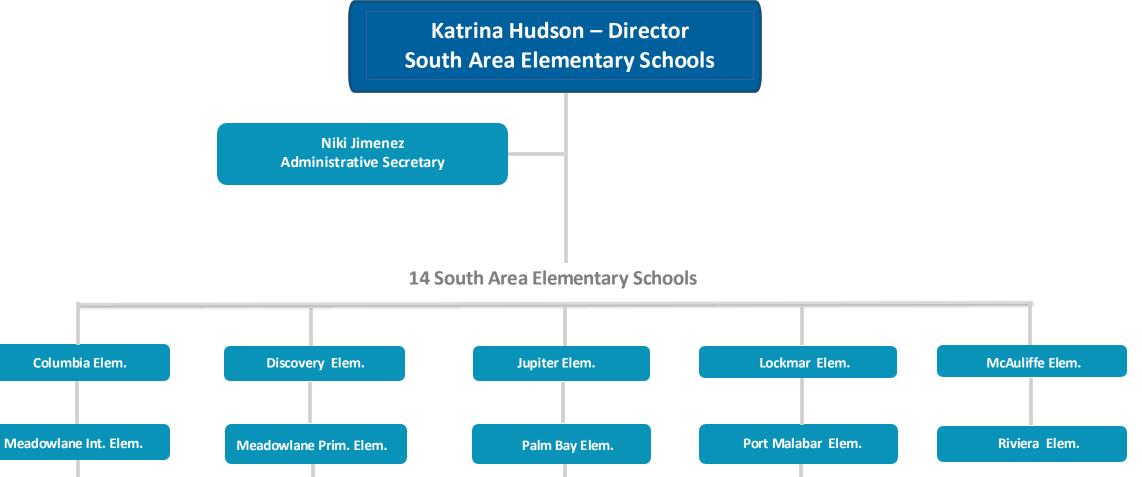

#### CHIEF OF SCHOOLS

(9203)

Niki Jimenez Administrative Secretary

#### 15 Mid-South Area Elementary Schools

**Satellite HS** 

**Southwest MS** 