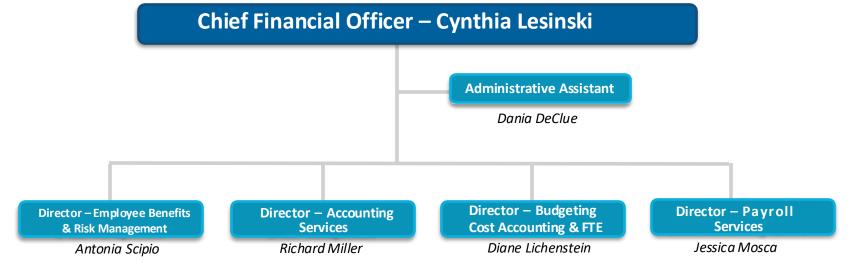

### FINANCIAL SERVICES

(9300)

### FINANCIAL SERVICES

Employee Benefits & Risk Management (9470/9850/9855)

# FINANCIAL SERVICES Accounting Services (9310)

# FINANCIAL SERVICES

Budgeting, Cost Accounting & FTE (9330)

### FINANCIAL SERVICES

Payroll Services (9310)