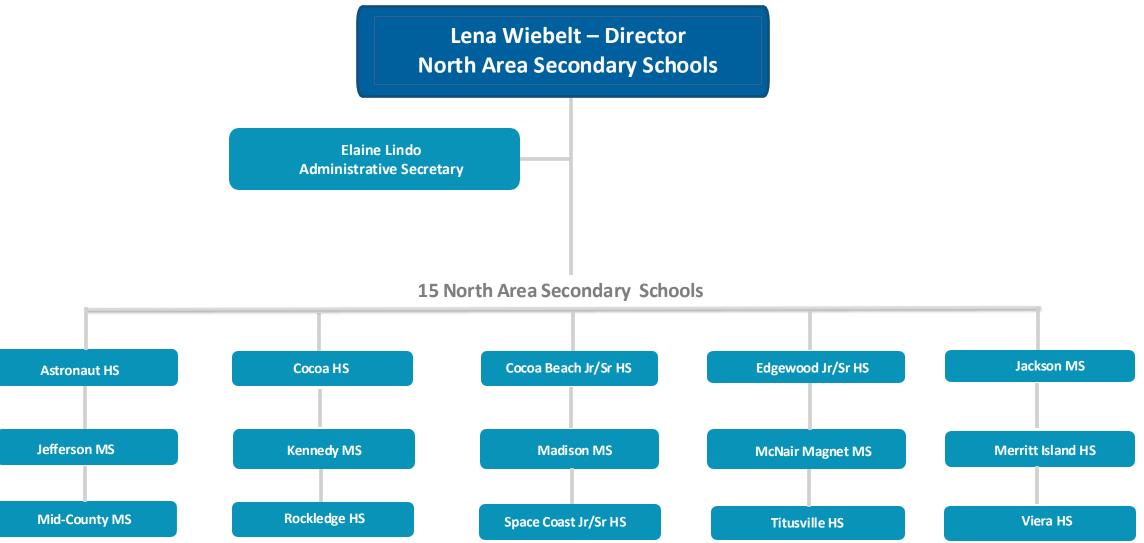

#### CHIEF OF SCHOOLS

(9203)

Niki Jimenez Administrative Secretary

#### 15 Mid-South Area Elementary Schools

**Satellite HS** 

**Southwest MS** 