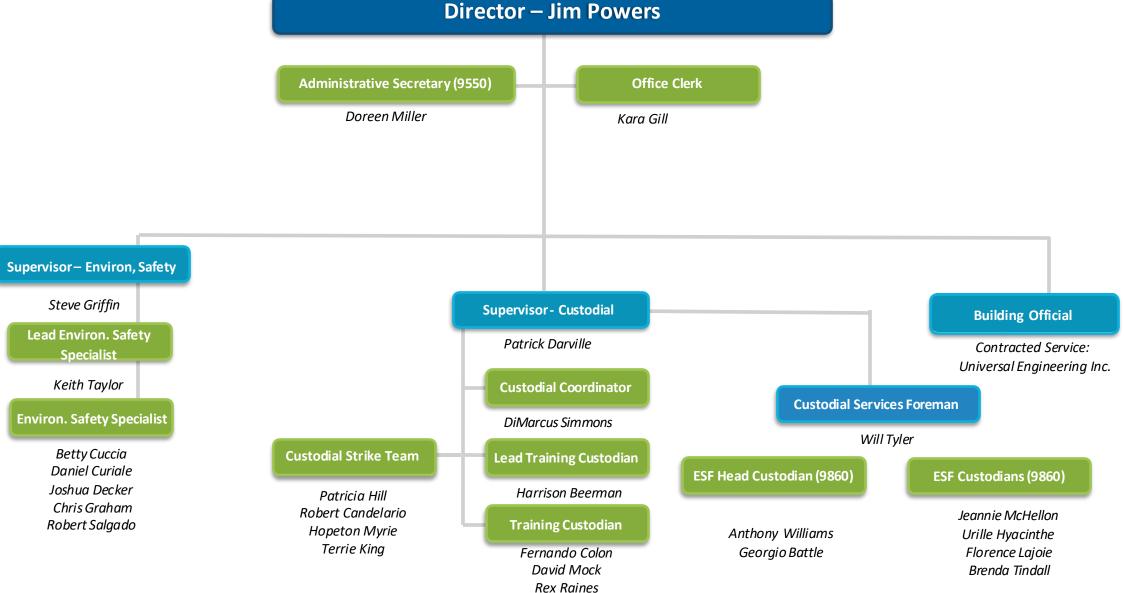

### **FACILITIES SERVICES**

Environmental Health & Safety/Central Custodial Services/Code Compliance (9560 & 9550)

TBD