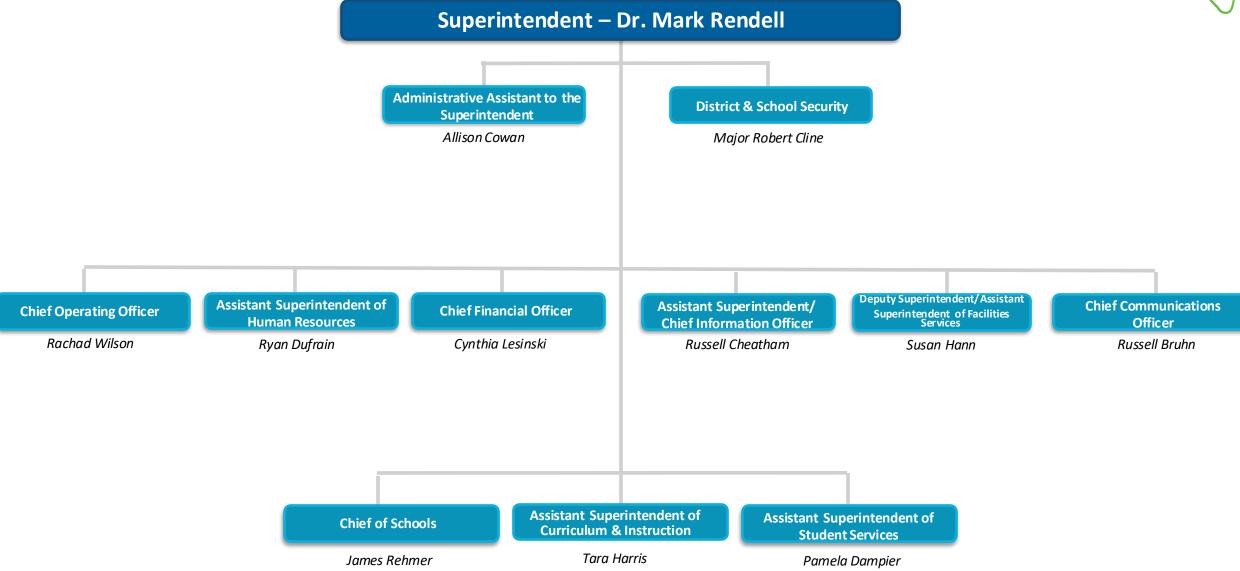

### SUPERINTENDENT'S OFFICE

(9100)

## HUMAN RESOURCES

#### Assistant Superintendent – Human Resources Services Ryan Dufrain

### STUDENT SERVICES

(9260)