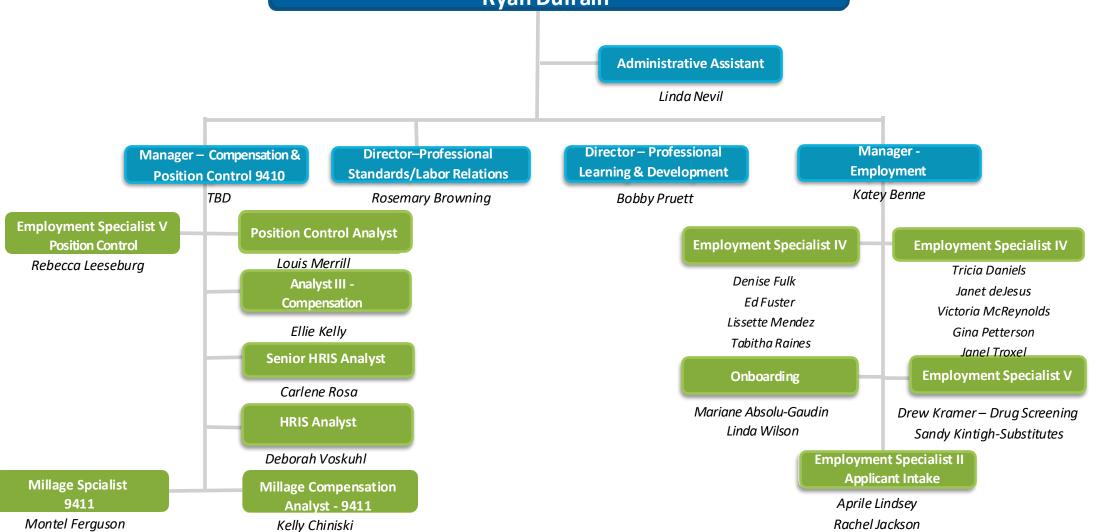

## HUMAN RESOURCES

#### Assistant Superintendent – Human Resources Services Ryan Dufrain

### **HUMAN RESOURCES**

**Professional Standards & Labor** 

Relations (9420)

Mary Peterson

### **HUMAN RESOURCES**

**Professional Learning & Development (9485)** 