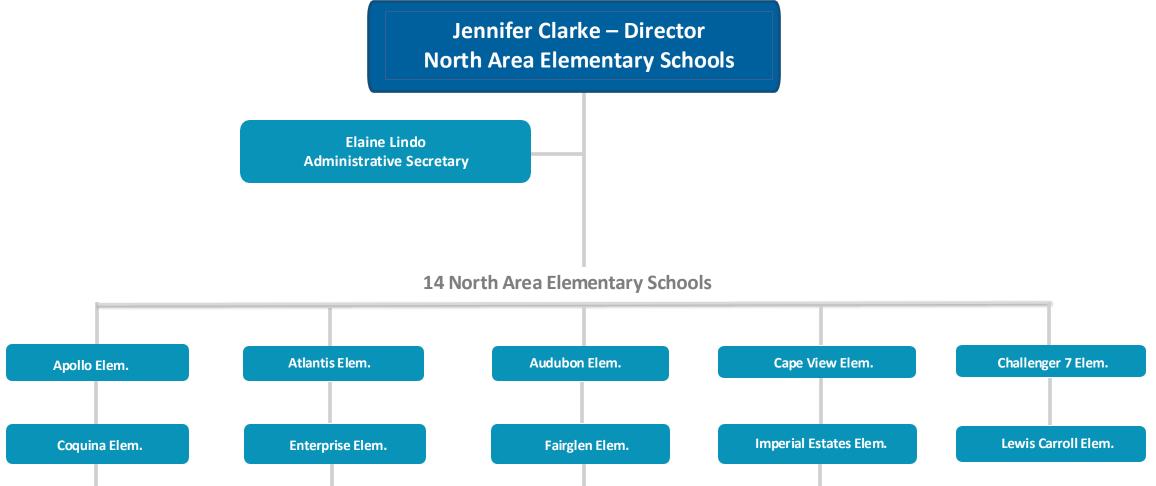

# CHIEF OF SCHOOLS

Dr. Carol Mela – Director Mid-North Area Elementary Schools

Elaine Lindo
Administrative Secretary

#### 14 Mid-North Area Elementary Schools