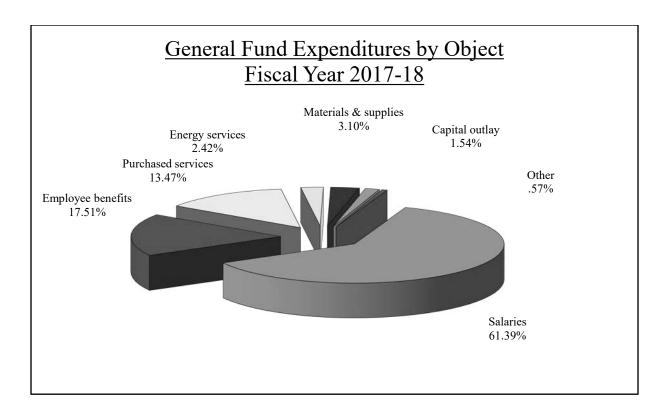

Exhibit K-1 FDOE Page 2 Fund 100

| For the Fiscal Tear Ended June 30, 2018                 |         |                |                      |                       |                    |                           |                   |              | r mid roo       |
|---------------------------------------------------------|---------|----------------|----------------------|-----------------------|--------------------|---------------------------|-------------------|--------------|-----------------|
|                                                         | Account | 100            | 200                  | 300                   | 400                | 500                       | 600               | 700          |                 |
| EXPENDITURES                                            | Number  | Salaries       | Employee<br>Benefits | Purchased<br>Services | Energy<br>Services | Materials<br>and Supplies | Capital<br>Outlay | Other        | Totals          |
| Current:                                                |         |                |                      |                       |                    |                           |                   |              |                 |
| Instruction                                             | 2000    | 233,041,399.00 | 63,829,326.00        | 56,524,780.00         | 438.00             | 11,519,375.00             | 3,376,745.00      | 2,304,751.00 | 370,596,814.00  |
| Student Support Services                                | 6100    | 12,886,382.00  | 3,491,565.00         | 3,274,473.00          |                    | 149,493.00                | 8,142.00          | 2,639.00     | 19,812,694.00   |
| Instructional Media Services                            | 6200    | 5,350,433.00   | 1,615,201.00         | 105,046.00            |                    | 67,508.00                 | 282,713.00        | 3,202.00     | 7,424,103.00    |
| Instruction and Curriculum Development Services         | 6300    | 11,442,954.00  | 2,986,389.00         | 352,225.00            |                    | 85,561.00                 | 97,687.00         | 80,269.00    | 15,045,085.00   |
| Instructional Staff Training Services                   | 6400    | 1,232,852.00   | 250,602.00           | 519,099.00            |                    | 119,846.00                | 9,167.00          | 176,751.00   | 2,308,317.00    |
| Instruction-Related Technology                          | 6500    | 6,017,339.00   | 1,619,865.00         | 1,146,025.00          |                    | 232.00                    | 198,058.00        |              | 8,981,519.00    |
| Board                                                   | 7100    | 456,981.00     | 281,786.00           | 317,024.00            |                    | 672.00                    | 2,781.00          | 30,634.00    | 1,089,878.00    |
| General Administration                                  | 7200    | 643,028.00     | 205,787.00           | 341,692.00            |                    | 10,840.00                 | 7,611.00          | 68,684.00    | 1,277,642.00    |
| School Administration                                   | 7300    | 29,645,557.00  | 9,190,595.00         | 173,940.00            |                    | 98,586.00                 | 79,193.00         | 15,106.00    | 39,202,977.00   |
| Facilities Acquisition and Construction                 | 7410    | 402,507.00     | 109,379.00           | 167,889.00            |                    | 21,914.00                 | 1,334,034.00      | 7,510.00     | 2,043,233.00    |
| Fiscal Services                                         | 7500    | 2,019,315.00   | 572,981.00           | 219,978.00            |                    | 11,061.00                 | 18,980.00         | 61,214.00    | 2,903,529.00    |
| Food Services                                           | 7600    | 440,920.00     | 47,648.00            |                       |                    | 1,413.00                  |                   |              | 489,981.00      |
| Central Services                                        | 7700    | 4,218,796.00   | 1,207,744.00         | 805,856.00            |                    | 237,138.00                | 67,545.00         | 287,926.00   | 6,825,005.00    |
| Student Transportation Services                         | 7800    | 10,501,935.00  | 3,886,105.00         | 939,414.00            | 1,575,795.00       | 1,117,900.00              | 26,523.00         | 18,823.00    | 18,066,495.00   |
| Operation of Plant                                      | 7900    | 16,658,316.00  | 6,139,861.00         | 6,131,092.00          | 11,495,304.00      | 1,027,549.00              | 166,444.00        | 21,484.00    | 41,640,050.00   |
| Maintenance of Plant                                    | 8100    | 6,186,102.00   | 1,920,793.00         | 3,137,950.00          | 485,619.00         | 2,820,324.00              | 202,239.00        | 22,983.00    | 14,776,010.00   |
| Administrative Technology Services                      | 8200    | 2,311,413.00   | 611,869.00           | 1,163,671.00          |                    | 23,716.00                 | 46,347.00         | 50,252.00    | 4,207,268.00    |
| Community Services                                      | 9100    | 223,795.00     | 37,283.00            | 110,820.00            |                    | 17,043.00                 |                   | 24,803.00    | 413,744.00      |
| Capital Outlay: Facilities Acquisition and Construction | 7420    |                |                      |                       |                    |                           | 476,460.00        |              | 476,460.00      |
| Other Capital Outlay                                    | 9300    |                |                      |                       |                    |                           | 2,204,283.00      |              | 2,204,283.00    |
| Detr Service: (Function 9200) Redemption of Principal   | 710     |                |                      |                       |                    |                           |                   |              | 0.00            |
| Interest                                                | 720     |                |                      |                       |                    |                           |                   |              | 0.00            |
| Total Expenditures                                      |         | 343,680,024.00 | 98,004,779.00        | 75,430,974.00         | 13,557,156.00      | 17,330,171.00             | 8,604,952.00      | 3,177,031.00 | 559,785,087.00  |
| Excess (Deficiency) of Revenues Over Expenditures       |         |                |                      |                       |                    |                           |                   |              | (12,754,681.00) |
| • (4                                                    |         |                |                      | •                     | •                  |                           |                   |              |                 |