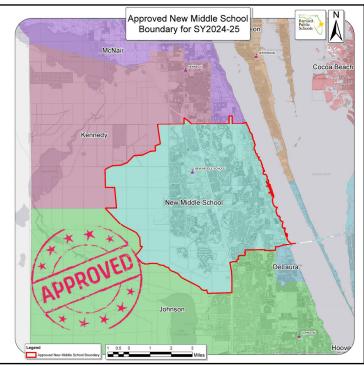

### New Middle School Boundaries

- 01-24-23: School Board Workshop
  - Feb-March: Community Engagement
    - Website
    - Community Survey
- 03-09-23: East Viera Community Meeting
- 03-28-23: School Board Workshop
  - School Board guidance to include Base plus areas 1, 2 and 3.
  - Suntree Area 1 Specific Survey
- 04-03-23: Suntree Community Meeting
- 04-11-23: School Board Information
- 04-25-23: School Board Action to approve Public Hearing
- 05-30-23: Public Hearing: approved.