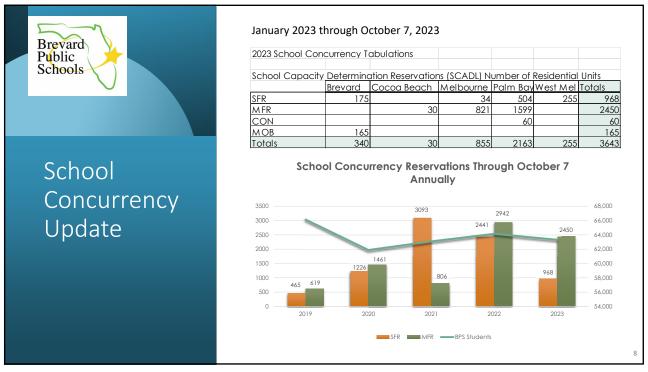

| 2023 School C | oncurrenc | cy Tabulation | ns       |            |          |        |
|---------------|-----------|---------------|----------|------------|----------|--------|
| Concurrency   |           |               |          |            |          |        |
|               | Brevard   | Melbourne     | Palm Bay | Titusville | West Mel | Totals |
| SFR           | 3801      | 607           | 8303     | 277        | 24       | 13012  |
| MFR           | 690       |               | 7271     | 767        | 602      | 9330   |
| CON           |           |               |          |            |          | 0      |
| MOB           |           |               |          |            |          | 0      |
| Totals        | 4491      | 607           | 15574    | 1044       | 626      | 22342  |

- 75% of the total preliminary units are under review for Comprehensive Plan Land Use Amendments and/or rezoning applications projected for the St. John's Heritage Parkway interchange area over the next 6 years.
- Last Year total to date: 12,526 units.