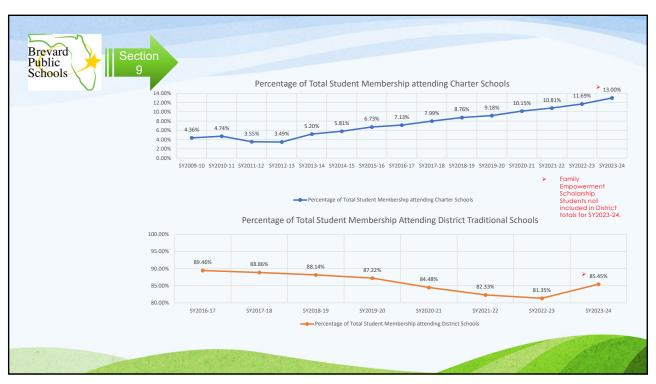

| (83)    | (93)    | (180)     | (215)   | (245)   | (68)    | (56)   | (571)     | (313)         | (238)                     | 113                       | 49                       | 352                    | 363                      | 187:               |                                             |
| 日島      | Non-Geocoded<br>(Includes Outside County)                                            |                                | 1                                       |         | 1       |           |         |         | 2       |        | 1         | 1             |                           |                           |                          |                        |                          | 4                  |                                             |



























#### Educational Plant Spot Survey 6 Version 2

- COC Review: February 13, 2024
- Board Approved: February 27, 2024
- Revisions include
  - MILA Elementary School Update to include the complete removal of Building 9, which will be replaced with a new modern classroom building to meet the needs of the school.
  - o Edgewood Jr./Sr. High Incorporate state funding for a new robotics lab.
  - <u>Cuyler Facility</u> –remove the lease to another entity recommendation as the building is now maintained by the district.

    Brevard

31

#### Tentative Meeting Schedule

- Monday, July 15, 2024; 1:30 pm (School Board Room Reserved)
- Monday, October 21, 2024; 1:30 pm (School Board Room Reserved)



P<mark>u</mark>blic Schools



Karen Black, AICP
Black.Karen@BrevardSchools.org