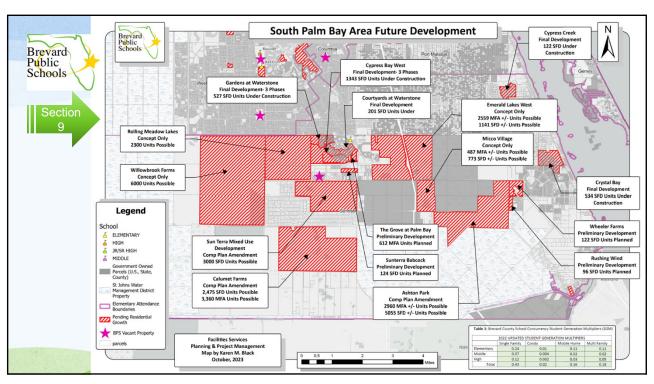

| (83)    | (93)    | (180)     | (215)   | (245)   | (68)    | (56)   | (571)     | (313)         | (238)                     | 113                       | 49                       | 352                    | 363                      | 187:               |                                             |
| 日島      | Non-Geocoded<br>(Includes Outside County)                                            |                                | 1                                       |         | 1       |           |         |         | 2       |        | 1         | 1             |                           |                           |                          |                        |                          | 4                  |                                             |



























#### Educational Plant Spot Survey 6 Version 2

- COC Review: February 13, 2024
- Board Approved: February 27, 2024
- Revisions include
  - MILA Elementary School Update to include the complete removal of Building 9, which will be replaced with a new modern classroom building to meet the needs of the school.
  - o Edgewood Jr./Sr. High Incorporate state funding for a new robotics lab.
  - <u>Cuyler Facility</u> –remove the lease to another entity recommendation as the building is now maintained by the district.

    Brevard

31

#### Tentative Meeting Schedule

- Monday, July 15, 2024; 1:30 pm (School Board Room Reserved)
- Monday, October 21, 2024; 1:30 pm (School Board Room Reserved)



P<mark>u</mark>blic Schools



Karen Black, AICP
Black.Karen@BrevardSchools.org