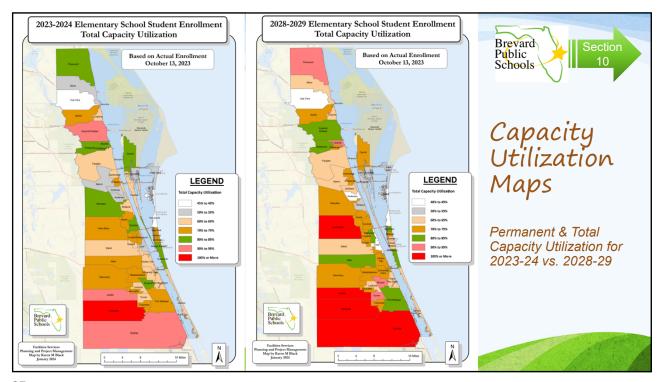

## Student Accommodation Plan

A comprehensive plan prepared annually to ensure adequate facilities are available for all students and programs.

Approved March 19, 2024

Available on-line

10

Brevard

Public Schools