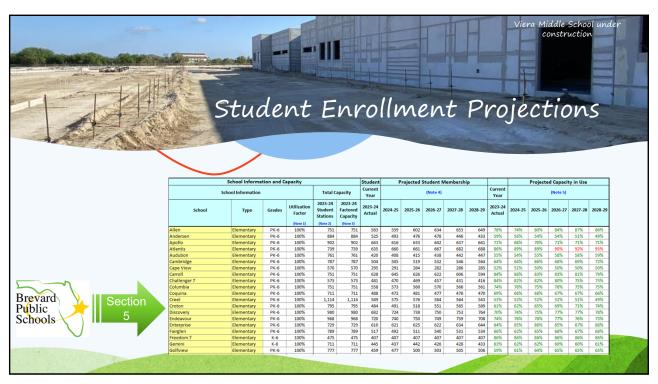

Actual Student
Enrollment &
Capacity

Survey II Student Information Download (Official Fall
Count)

Survey III Student Information Download (for reference)

Brevard
Public Schools

Section
3

|         | Section                                                                              |                                | re                                      | ea      | .er     | · >       | cv      | 100     | วเร     | Ez     | :         | $\cdot$ r $c$ | )W                        | \/                        | ιO                       | H                      | NU                       | ストレ                | 151                                         |
|---------|--------------------------------------------------------------------------------------|--------------------------------|-----------------------------------------|---------|---------|-----------|---------|---------|---------|--------|-----------|---------------|---------------------------|---------------------------|--------------------------|------------------------|--------------------------|--------------------|---------------------------------------------|
| d<br>s  | 4                                                                                    |                                |                                         |         |         | 1000      |         |         |         |        | •         |               |                           | -,                        | . •                      |                        | ,,                       | •••                | , – .                                       |
|         |                                                                                      | Students' School of Enrollment |                                         |         |         |           |         |         |         |        |           |               |                           |                           |                          |                        |                          |                    |                                             |
|         |                                                                                      |                                | Brevard District Schools Choice Schools |         |         |           |         |         |         |        |           |               | Charter                   | <b>—</b>                  |                          |                        |                          |                    |                                             |
|         | Students' School of<br>Residence                                                     | Central                        | Delaura                                 | Hoover  | Jackson | Jefferson | Johnson | Kennedy | Madison | McNair | Southwest | Stone         | Cocoa Jr/Sr<br>(7-8 Only) | Cocoa Beach<br>(7-8 Only) | Space Coas<br>(7-8 Only) | Edgewood<br>(7-8 Only) | West Shore<br>(7-8 Only) | Charter<br>Schools | Number<br>7 & 8<br>School<br>Reside<br>Bour |
|         | Central<br>Delaura                                                                   | 1,010                          | 8<br>710                                | 8<br>7  |         |           | 10<br>2 | 2<br>13 |         | 2      | 20        | . 15          |                           | 22                        | 1                        | 1<br>45                | 81<br>74                 | 351<br>178         | Bou                                         |
|         | Hovee<br>dackon<br>Jefferson<br>Johnson<br>Kennedy<br>Medison<br>McNair<br>Southwest |                                | 23                                      | 395     | 528     |           | 5       |         | 8       | 1      |           | 5             |                           | 8                         | 26                       | 2<br>12                | 72<br>1                  | 13<br>78           |                                             |
|         |                                                                                      |                                | 58                                      | 14      |         | 501<br>1  | 536     | 6.3     |         | 4      |           | 1             | 1                         | 54<br>14                  | 2                        | 138<br>12              |                          | 11<br>74           |                                             |
|         |                                                                                      |                                | 11                                      |         | 26      | 3 1       | 1       | 562     | 418     | 20     |           |               | 3                         | 12                        | 1<br>18                  | 73<br>8                | 27                       | 199<br>26          |                                             |
|         |                                                                                      |                                | 3                                       | 3       | 1       | 9         |         | 45<br>1 |         | 270    | 865       | 9             | 8                         | 1<br>3                    | 1                        | 13                     | 22                       | 62<br>552          |                                             |
|         | Cocoa Jr/Sr (7-8 Only) Cocoa Beach (7-8 Only)                                        | 32.                            | 41                                      | 14<br>1 | 2       | 18<br>6   | 1       |         |         | 57     | 14        | 552<br>1      | 505                       | 15<br>219                 | 49                       | 31<br>6                | 28                       | 248.<br>48<br>2    |                                             |
| Non-Ge  | Space Coast (7-8 Only)                                                               |                                |                                         |         | 3       | 1         |         | 3       | 1       |        |           |               | 1                         | 2                         | 497                      | 11                     | i                        | 27                 |                                             |
| (Includ | les Outside County) Total Number                                                     | 1                              | 1                                       |         | 1       |           |         |         | 2       |        | 1         | - 1           |                           |                           |                          |                        |                          | 4                  | -                                           |
|         | of Students<br>Attending School                                                      | 1,061                          | 823                                     | 442     | 561     | 541       | 555     | 667     | 429     | 355    | 900       | 584           | 519                       | 350                       | 596                      | 352                    | 363                      | 1,873              |                                             |
|         | Students Resident within School                                                      | 1.507                          | 1.054                                   | 525     | 654     | 721       | 770     | 912     | 497     | 411    | 1,471     | 897           | 757                       | 237                       | 547                      |                        |                          |                    |                                             |
| 10      | Boundary<br>Resident Students Attending<br>School                                    | 1,010                          | 710                                     | 395     | 528     | 501       | 536     | 562     | 418     | 270    | 865       | 552           | 505                       | 219                       | 497                      |                        |                          | -                  |                                             |
| É       | Resident Students<br>Out-of-Area-Out<br>TO Other Schools                             | 497                            | 344                                     | 130     | 126     | 220       | 234     | 350     | 79      | 141    | 606       | 345           | 252                       | 18                        | 50                       | -                      | -                        |                    |                                             |
| _       | Total Students Attending School                                                      | 1,061                          | 823                                     | 442     | 561     | 541       | 555     | 667     | 429     | 355    | 900       | 584           | 519                       | 350                       | 596                      | 352                    | 363                      | 1,873              |                                             |
| FROM    | Resident Students Attending<br>School                                                | 1,010                          | 710                                     | 395     | 528     | 501       | 536     | 562     | 418     | 270    | 865       | 552           | 505                       | 219                       | 497                      | -                      | -                        | -                  |                                             |
| FR      | Non-Resident Students<br>Out-of-Area-In<br>FROM Other Schools                        | 51                             | 113                                     | 47      | 33      | 40        | 19      | 105     | 11      | 85     | 35        | 32            | 14                        | 131                       | 99                       | 352                    | 363                      | 187:               |                                             |
| NET     | Net Out-of-Area-In Minus Out-of-<br>Area-Out                                         | (446)                          | (231)                                   | (83)    | (93)    | (180)     | (215)   | (245)   | (68)    | (56)   | (571)     | (313)         | (238)                     | 113                       | 49                       | 352                    | 363                      | 187:               |                                             |
| 日島      | Non-Geocoded<br>(Includes Outside County)                                            |                                | 1                                       |         | 1       |           |         |         | 2       |        | 1         | 1             |                           |                           |                          |                        |                          | 4                  |                                             |