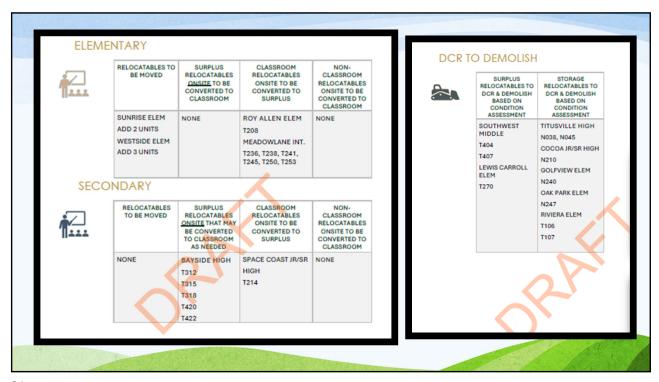

| (83)    | (93)    | (180)     | (215)   | (245)   | (68)    | (56)   | (571)     | (313)         | (238)                     | 113                       | 49                       | 352                    | 363                      | 187:               |                                             |
| 日島      | Non-Geocoded<br>(Includes Outside County)                                            |                                | 1                                       |         | 1       |           |         |         | 2       |        | 1         | 1             |                           |                           |                          |                        |                          | 4                  |                                             |



























#### Educational Plant Spot Survey 6 Version 2

- COC Review: February 13, 2024
- Board Approved: February 27, 2024
- Revisions include
  - MILA Elementary School Update to include the complete removal of Building 9, which will be replaced with a new modern classroom building to meet the needs of the school.
  - o Edgewood Jr./Sr. High Incorporate state funding for a new robotics lab.
  - <u>Cuyler Facility</u> –remove the lease to another entity recommendation as the building is now maintained by the district.

    Brevard

31

#### Tentative Meeting Schedule

- Monday, July 15, 2024; 1:30 pm (School Board Room Reserved)
- Monday, October 21, 2024; 1:30 pm (School Board Room Reserved)



P<mark>u</mark>blic Schools



Karen Black, AICP
Black.Karen@BrevardSchools.org