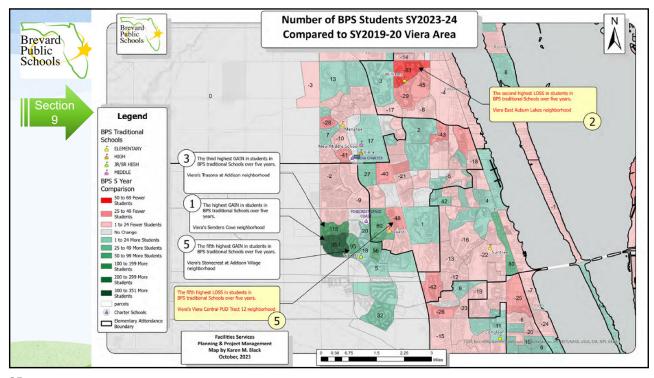

| (83)    | (93)    | (180)     | (215)   | (245)   | (68)    | (56)   | (571)     | (313)         | (238)                     | 113                       | 49                       | 352                    | 363                      | 187:               |                                             |
| 日島      | Non-Geocoded<br>(Includes Outside County)                                            |                                | 1                                       |         | 1       |           |         |         | 2       |        | 1         | 1             |                           |                           |                          |                        |                          | 4                  |                                             |



























#### Educational Plant Spot Survey 6 Version 2

- COC Review: February 13, 2024
- Board Approved: February 27, 2024
- Revisions include
  - MILA Elementary School Update to include the complete removal of Building 9, which will be replaced with a new modern classroom building to meet the needs of the school.
  - o Edgewood Jr./Sr. High Incorporate state funding for a new robotics lab.
  - <u>Cuyler Facility</u> –remove the lease to another entity recommendation as the building is now maintained by the district.

    Brevard

31

#### Tentative Meeting Schedule

- Monday, July 15, 2024; 1:30 pm (School Board Room Reserved)
- Monday, October 21, 2024; 1:30 pm (School Board Room Reserved)



P<mark>u</mark>blic Schools



Karen Black, AICP
Black.Karen@BrevardSchools.org