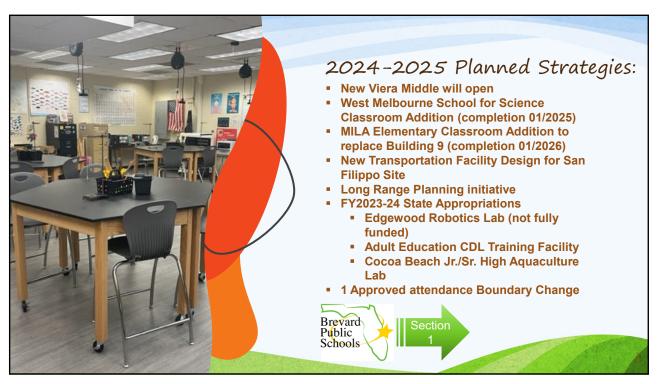

#### Educational Plant Spot Survey 6 Version 2

- COC Review: February 13, 2024
- Board Approved: February 27, 2024
- Revisions include
  - MILA Elementary School Update to include the complete removal of Building 9, which will be replaced with a new modern classroom building to meet the needs of the school.
  - o Edgewood Jr./Sr. High Incorporate state funding for a new robotics lab.
  - <u>Cuyler Facility</u> –remove the lease to another entity recommendation as the building is now maintained by the district.