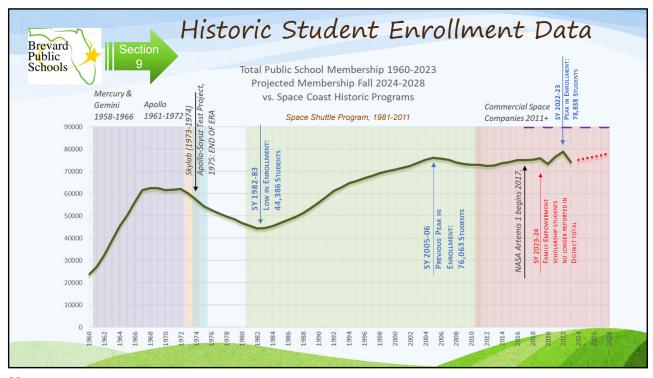

| (83)    | (93)    | (180)     | (215)   | (245)   | (68)    | (56)   | (571)     | (313)         | (238)                     | 113                       | 49                       | 352                    | 363                      | 187:               |                                             |
| 日島      | Non-Geocoded<br>(Includes Outside County)                                            |                                | 1                                       |         | 1       |           |         |         | 2       |        | 1         | 1             |                           |                           |                          |                        |                          | 4                  |                                             |



























#### Educational Plant Spot Survey 6 Version 2

- COC Review: February 13, 2024
- Board Approved: February 27, 2024
- Revisions include
  - MILA Elementary School Update to include the complete removal of Building 9, which will be replaced with a new modern classroom building to meet the needs of the school.
  - o Edgewood Jr./Sr. High Incorporate state funding for a new robotics lab.
  - <u>Cuyler Facility</u> –remove the lease to another entity recommendation as the building is now maintained by the district.

    Brevard

31

#### Tentative Meeting Schedule

- Monday, July 15, 2024; 1:30 pm (School Board Room Reserved)
- Monday, October 21, 2024; 1:30 pm (School Board Room Reserved)



P<mark>u</mark>blic Schools



Karen Black, AICP
Black.Karen@BrevardSchools.org