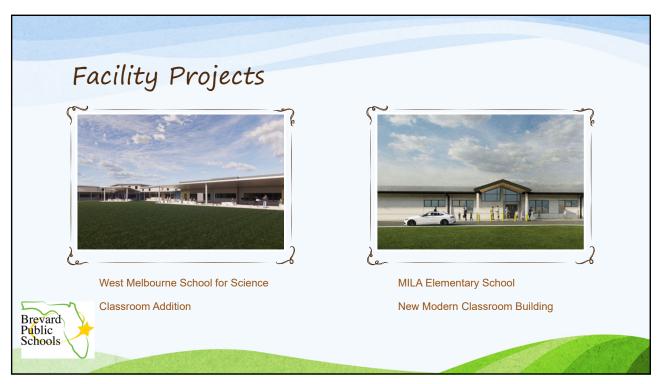

#### Educational Plant Spot Survey 6 Version 2

- COC Review: February 13, 2024
- Board Approved: February 27, 2024
- Revisions include
  - MILA Elementary School Update to include the complete removal of Building 9, which will be replaced with a new modern classroom building to meet the needs of the school.
  - o Edgewood Jr./Sr. High Incorporate state funding for a new robotics lab.
  - <u>Cuyler Facility</u> –remove the lease to another entity recommendation as the building is now maintained by the district.