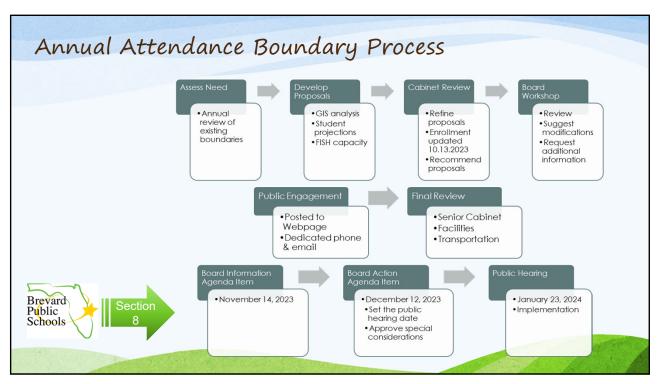

| (83)    | (93)    | (180)     | (215)   | (245)   | (68)    | (56)   | (571)     | (313)         | (238)                     | 113                       | 49                       | 352                    | 363                      | 187:               |                                             |
| 日島      | Non-Geocoded<br>(Includes Outside County)                                            |                                | 1                                       |         | 1       |           |         |         | 2       |        | 1         | 1             |                           |                           |                          |                        |                          | 4                  |                                             |



























#### Educational Plant Spot Survey 6 Version 2

- COC Review: February 13, 2024
- Board Approved: February 27, 2024
- Revisions include
  - MILA Elementary School Update to include the complete removal of Building 9, which will be replaced with a new modern classroom building to meet the needs of the school.
  - o Edgewood Jr./Sr. High Incorporate state funding for a new robotics lab.
  - <u>Cuyler Facility</u> –remove the lease to another entity recommendation as the building is now maintained by the district.

    Brevard

31

#### Tentative Meeting Schedule

- Monday, July 15, 2024; 1:30 pm (School Board Room Reserved)
- Monday, October 21, 2024; 1:30 pm (School Board Room Reserved)



P<mark>u</mark>blic Schools



Karen Black, AICP
Black.Karen@BrevardSchools.org