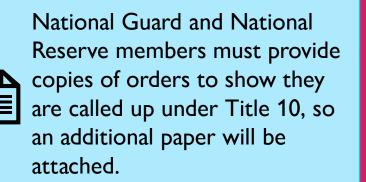

#### C: Parent/Guardian Employment Information: Uniformed Services

Enter information in this section regarding the parent/guardian if either person was on active duty in the Uniformed Services on the survey date. A member of the uniformed services is any member of the Air Force, Space Force, Coast Guard, Marines, Navy, Army or commissioned person in the NOAA or Public Health Service. This would include members of the National Reserve or National Guard on federal active duty. Copy of orders is required for members of National Reserve or National Guard.