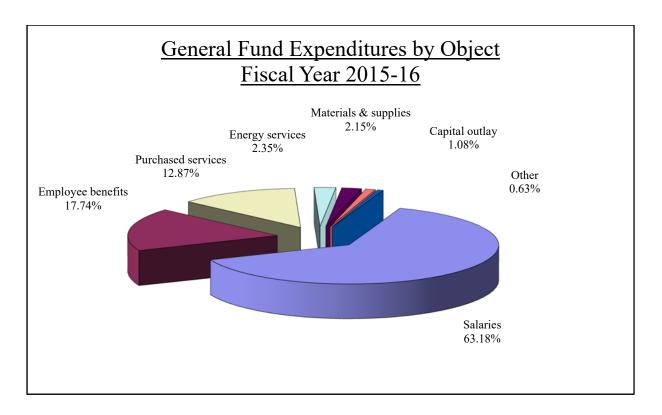

| or the Fiscal Year Ended June 30, 2016          |                   | 100            | 200           | 300           | 400           | 500           | 600          | 700          | Fund 10       |
|-------------------------------------------------|-------------------|----------------|---------------|---------------|---------------|---------------|--------------|--------------|---------------|
| EXPENDITURES                                    | Account<br>Number | 100            | Employee      | Purchased     | Energy        | Materials     | Capital      | 700          | Totals        |
|                                                 | Number            | Salaries       | Benefits      | Services      | Services      | and Supplies  | Outlay       | Other        |               |
| urrent:                                         |                   |                |               |               |               |               |              |              |               |
| Instruction                                     | 5000              | 226,606,216.22 | 60,554,822.15 | 48,300,132.36 |               | 7,073,323.21  | 2,689,135.08 | 2,681,522.86 | 347,905,151.8 |
| Student Support Services                        | 6100              | 12,513,337.42  | 3,264,126.01  | 3,221,327.47  |               | 209,302.94    | 8,020.34     | 8,691.87     | 19,224,806.0  |
| Instructional Media Services                    | 6200              | 5,437,855.27   | 1,575,398.85  | 100,208.43    |               | 79,972.96     | 338,377.25   | 1,463.00     | 7,533,275.7   |
| Instruction and Curriculum Development Services | 6300              | 10,186,529.35  | 2,487,757.58  | 126,350.34    |               | 37,020.95     | 44,300.09    | 23,069.14    | 12,905,027.4  |
| Instructional Staff Training Services           | 6400              | 1,381,448.81   | 265,730.99    | 489,603.06    |               | 75,452.37     | 90,768.14    | 106,766.32   | 2,409,769.6   |
| Instruction-Related Technology                  | 6500              | 5,871,294.42   | 1,541,137.85  | 1,313,244.65  |               | 782.40        | 50,126.75    |              | 8,776,586.0   |
| Board                                           | 7100              | 249,158.80     | 266,248.57    | 530,378.72    |               | 297.53        | 4,389.99     | 26,650.00    | 1,077,123.6   |
| General Administration                          | 7200              | 1,229,475.99   | 359,791.60    | 327,315.35    |               | 19,236.95     | 11,135.31    | 48,798.31    | 1,995,753.5   |
| School Administration                           | 7300              | 29,284,055.20  | 8,616,036.34  | 164,777.42    |               | 88,092.28     | 69,130.87    | 22,794.55    | 38,244,886.6  |
| Facilities Acquisition and Construction         | 7410              | 294,639.36     | 69,525.38     | 24,987.67     |               | 13,241.69     | 323,703.66   | 6,870.90     | 732,968.6     |
| Fiscal Services                                 | 7500              | 1,797,112.56   | 515,917.76    | 282,204.91    |               | 5,402.18      | 13,016.28    | 57,302.83    | 2,670,956.5   |
| Food Services                                   | 7600              | 219,567.06     | 19,176.06     | 312.00        | 77.61         |               |              |              | 239,132.7     |
| Central Services                                | 7700              | 4,151,875.67   | 1,190,363.49  | 587,192.47    |               | 290,754.61    | 39,325.28    | 248,025.78   | 6,507,537.3   |
| Student Transportation Services                 | 7800              | 10,168,194.37  | 4,095,557.87  | 1,001,754.07  | 1,045,566.05  | 999,385.20    | 91,334.93    | 12,401.43    | 17,414,193.9  |
| Operation of Plant                              | 7900              | 16,476,545.34  | 6,473,430.00  | 9,565,168.20  | 10,978,599.42 | 1,116,556.44  | 102,756.18   | 6,601.48     | 44,719,657.0  |
| Maintenance of Plant                            | 8100              | 5,849,946.12   | 1,912,636.40  | 1,400,175.76  | 420,792.97    | 1,251,602.95  | 171,379.55   | 25,042.48    | 11,031,576.2  |
| Administrative Technology Services              | 8200              | 2,476,176.07   | 632,866.58    | 569,595.05    |               | 21,126.45     | 19,439.48    | 11,964.00    | 3,731,167.6   |
| Community Services                              | 9100              | 139,920.60     | 25,954.40     | 100,740.65    |               | 61,789.30     | 517.00       | 54,102.43    | 383,024.3     |
| pital Outlay:                                   |                   |                |               | ,             |               | . ,           |              | . ,          |               |
| Facilities Acquisition and Construction         | 7420              |                |               |               |               |               | 42,549.41    |              | 42,549.4      |
| Other Capital Outlay                            | 9300              |                |               |               |               |               | 1,628,987.77 |              | 1,628,987.7   |
| bt Service: (Function 9200)                     |                   |                |               |               |               |               |              |              | ·             |
| Redemption of Principal                         | 710               |                |               |               |               |               |              |              | 0.0           |
| nterest                                         | 720               |                |               |               |               |               |              |              | 0.0           |
| otal Expenditures                               |                   | 334,333,348.63 | 93,866,477.88 | 68,105,468.58 | 12,445,036.05 | 11,343,340.41 | 5,738,393.36 | 3,342,067.38 | 529,174,132.2 |