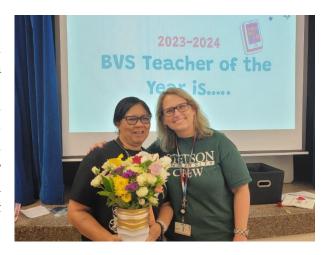

#### **BVS** Teacher of the Year

Congratulations to Mrs. Washington for being selected as the 2024 BVS Teacher of the Year! Mrs. Washington is our 7<sup>th</sup> and 8<sup>th</sup> grade English/Language Arts teacher. She is loved and respected by her students, families and colleagues. Her ability to help students develop their skills, master standards and excel in her class is second to none! We are so fortunate to have her on our faculty and we are proud to have Mrs. Washington represent our school as our nominee for district Teacher of the Year!