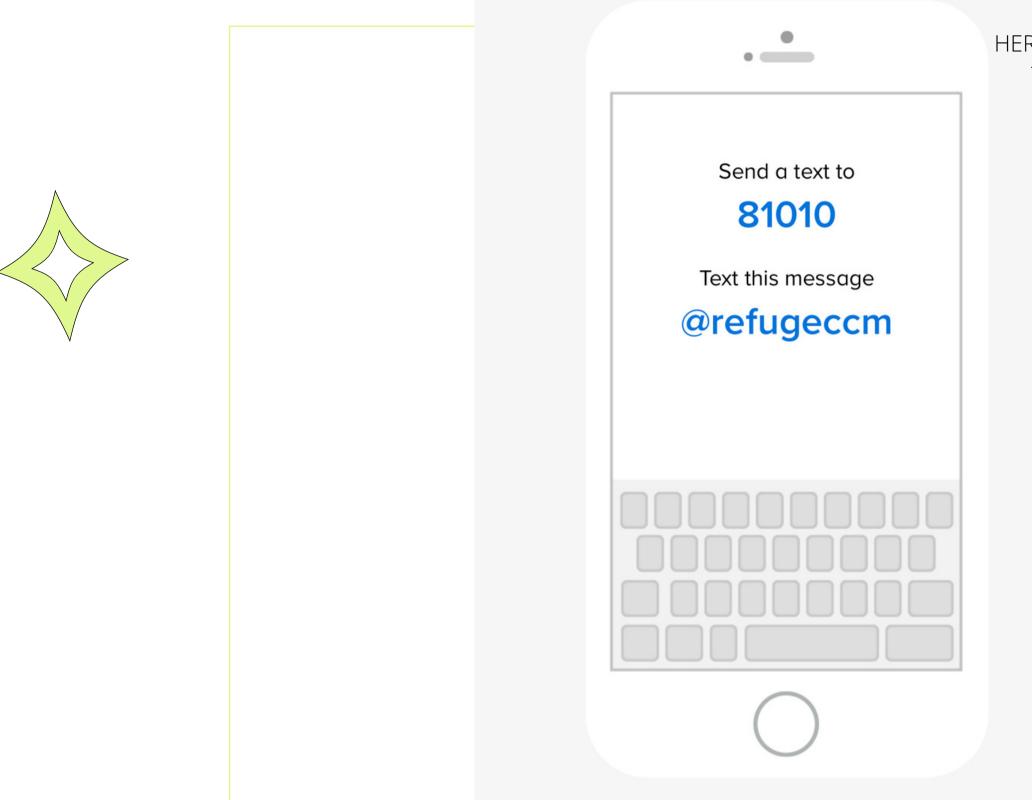

Tell people to text @refugeccm to the number 81010 They'll receive a welcome text from Remind. If anyone has trouble with 81010, they can try texting @refugeccm to (240) 297-4477.

ALL STUDENTS MUST BE ON REMIND HERE, YOU CAN GET UPDATES/ASK QUESTIONS DURING BUISNESS HOURS THIS IS THE ONLY PLATFORM THAT STUDENTS CAN COMMUNICATE (NO TEXTING/DIRECT MESSAGING ON SOCIAL MEDIA)

For text updates, text @refugeccm to the number 81010 you will receive a welcome text from Remind.