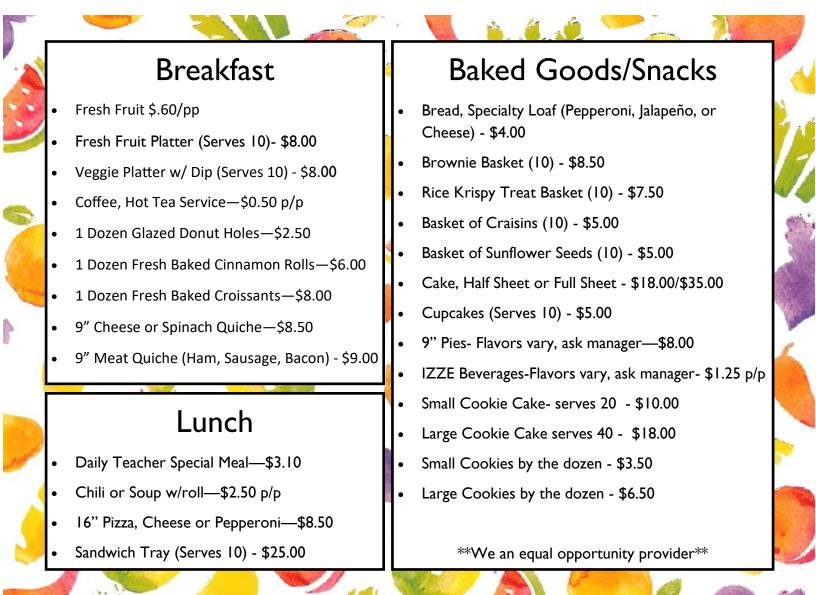

## Teacher meetings, lunch breaks, special events?

Enjoy treats prepared by your school's cafeteria.

Order from the list below or come down in person to make special arrangements.

We offer daily teacher specials

| **USDA is an equal opportunity provider & em       |               | luantity Total Price |              |
|----------------------------------------------------|---------------|----------------------|--------------|
| offee, Hot Tea Service                             | \$0.50 p/p    | \$                   | Total price: |
| resh Fruit—per piece                               | \$0.60 p/p    | \$                   | \$           |
| resh Fruit Platter (Serves 10)                     | \$8.00        | \$                   | <u>۲</u>     |
| eggie Plattter w/Dip (Serves 10)                   | \$8.00        | \$                   |              |
| Dozen Glazed Donut Holes                           | \$2.50        | \$                   | Chaine       |
| Dozen Fresh Baked Cinnamon Rolls                   | \$6.00        | \$                   | Choice       |
| Dozen Croissants                                   | \$8.00        | \$                   |              |
| " Cheese or Spinach Quiche                         | \$8.50        | \$                   | Choice       |
| " Meat Quiche (Ham, Sausage, Bacon)                | \$9.00        | \$                   | Choice       |
| hili or Soup Bowl                                  | \$2.50 p/p    | \$                   |              |
| 6" Pizza: Cheese or Pepperoni                      | \$8.50        | \$                   | Choice       |
| andwich Tray (Serves 10)                           | \$25.00       | \$                   | Choice       |
| read, Specialty Loaf (Pepperoni, Jalapeño, Cheese) | \$4.00        | \$                   |              |
| rownie Basket                                      | \$8.50        |                      |              |
| ice Krispy Treat Basket (10)                       | \$7.50        | \$                   |              |
| asket of Craisins (10)                             | \$5.00        | \$                   |              |
| asket of Sunflower Seeds (10)                      | \$5.00        | \$                   | Choice       |
| ake Half Sheet/Full Sheet                          | \$18/\$35     | \$                   |              |
| upcakes (Serves 10)                                | \$5.00        | \$                   |              |
| " Pie-Flavor:                                      | \$8.00        | \$                   |              |
| ZE Sparkling Juice-Flavor:                         | \$1.25 p/p    | \$                   |              |
| mall Cookie Cake* (Serves 20)                      | \$10.00       | S                    | Choice       |
| arge Cookie Cake* (Serves 40)                      | \$18.00       | S                    |              |
| nall or Large Cookies by the Dozen*                | \$3.50/\$6.50 | S                    |              |