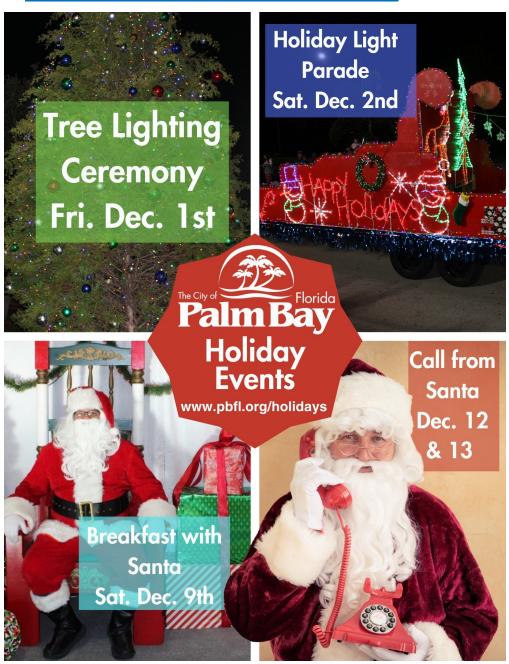

#### Friday, December 1

- City of Palm Bay Tree Lighting, 6:30 pm at City Hall
   Saturday, December 2
- Disney's Candlelight Processional, 5:15 pm at Epcot
- Tuesday, December 12
- Winter Choir Concert, 7 pm in the HHS Auditorium