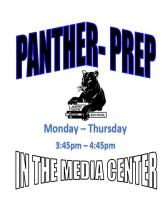

### **Panther Pride**

Our semester is moving right along and I am so proud of how our November ended. Our Heritage Band took home Fan Favorite at the Battle of Bands in Orlando—such an honor to be voted the best band by all the fans. Our chorus students are performing at Epcot's Candlelight Processional—always a joy filled time when we watch them perform, and seeing them perform at this magnitude is just incredible. We are kicking off our December with our annual 12 Days of Holidays. We are utilizing our clubs, SGA, and our Heritage community to spread some cheer on campus. We have exams coming up—so students, utilize Panther Prep and teacher study sessions to help prepare them to do their best. Hope you all have a wonderful holiday season.