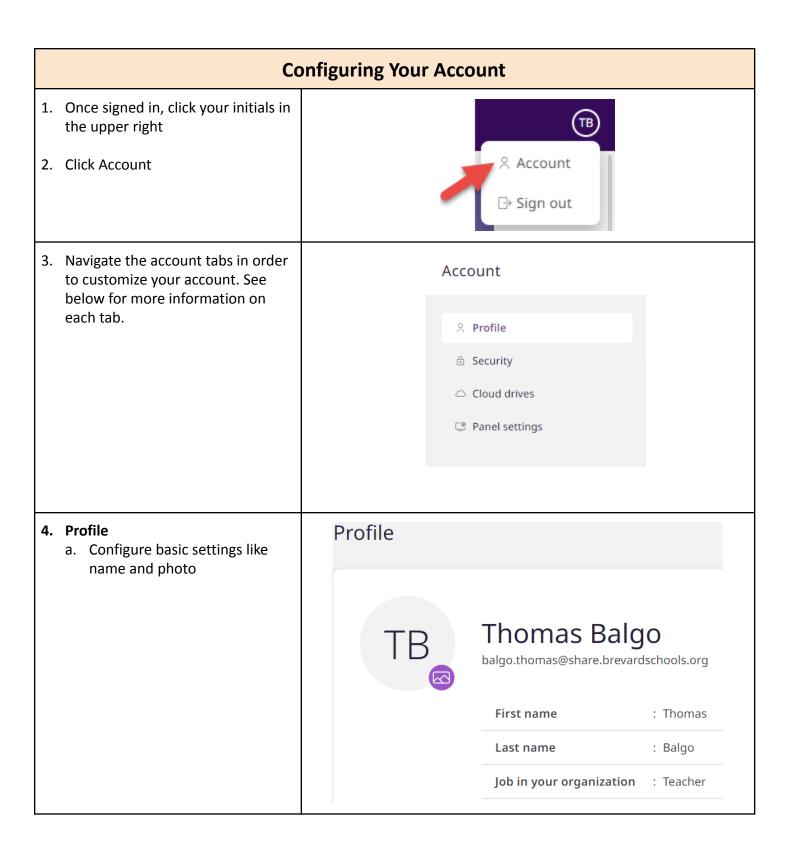

## 5. Security General Devices (1) a. Screen Lock Set up a PIN in order to lock your screen b. NFC Card Screen Lock 0 i. Set up your NFC card to Use your PIN to unlock any ActivPanel 9 v easily sign in and out of panels with the tap of a card Set up PIN ii. Note: This must be done on the panel itself. Follow the NFC Card 0 on-screen instructions to complete set-up If you use a ActivPanel 9 Premium, you ca the NFC reader. 6. Cloud Drives a. Link your Google Drive or OneDrive accounts to your panel b. Note: This must be done on the panel itself. Follow the on-screen instructions to complete set-up 7. Panel Settings Date and time a. Customize your Wallpaper Display date and time on home screen b. Adjust Date/Time/Language 24 hour format On-screen language Menus and Promethean apps will change to Language