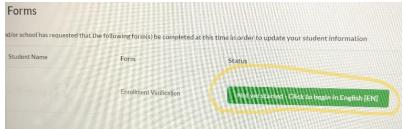

## Submit ENROLLMENT VERIFICATION for all current PBE students in FOCUS through PARENT PORTAL

- 1. Go to BPS homepage (brevardschools.org)
- 2. Click on FOCUS at the top of the page
- 3. Log in (username is email address)
- 4. Enrollment Verification appears automatically
- 5. Click on the GREEN box

- 6. Select YES or NO
- 7. Click on the "Submit and Finish" Tab

Check your FOCUS account weekly for updates.

If you do not yet have a PARENT PORTAL, contact the school office for support (321-723-1055).