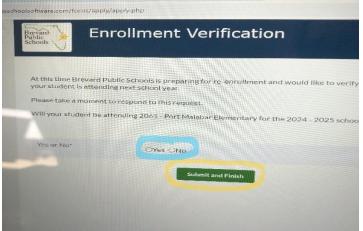

- 6. Select YES or NO
- 7. Click on the "Submit and Finish" Tab

Check your FOCUS account weekly for updates.

If you do not yet have a PARENT PORTAL, contact the school office for support (321-723-1055).