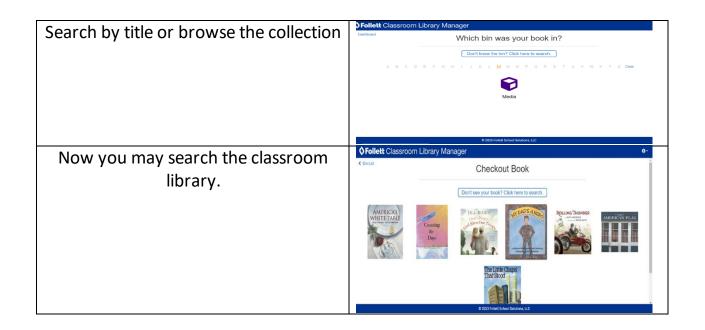

## Welcome to Follett Classroom Library System

You can access your child's classroom library's using the following steps.