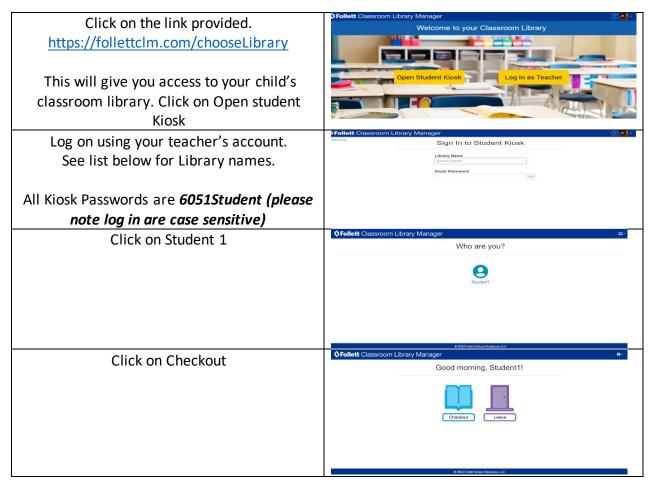

## Welcome to Follett Classroom Library System

You can access your child's classroom library's using the following steps.