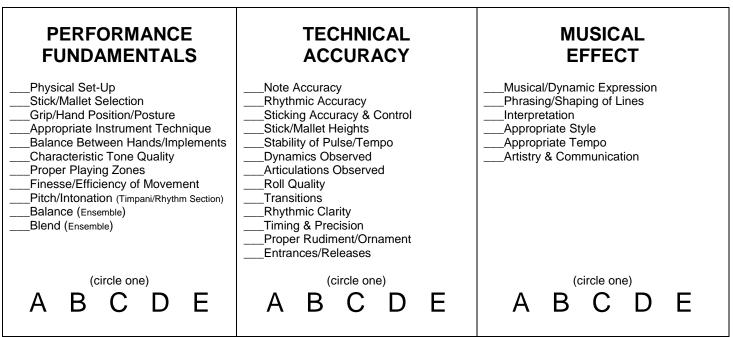

## **PERCUSSION - SOLO & ENSEMBLE**

Performer's Name: \_\_\_\_\_ School: \_\_\_\_\_

Performance Time: \_\_\_\_\_

Judge: \_\_\_\_\_

Date:

Selection:

Officials will include a + or - by the subdivisions, which mean they are noticeably good or noticeably needing improvement as related to the letter grade assigned. The absence of any marks indicates a performance consistent with the letter assigned. After completing the previous, circle an A, B, C, D, or E to indicate the level of performance in each category.