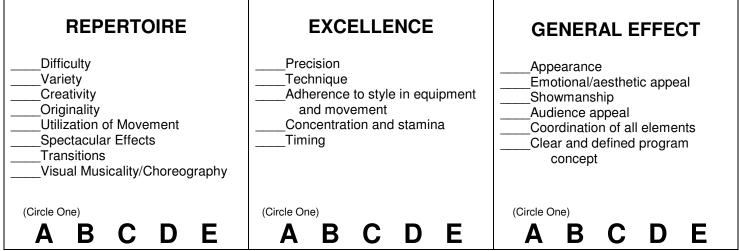

## **UXILIARY ENSEMBLE**

Performer's Name\_\_\_\_\_School:

Performance Time: Judge: Date:

Officials will include a + or – by the subdivisions, which mean they are noticeably good or noticeably needing improvement as related to the letter grade assigned. The absence of any marks indicates a performance consistent with the letter assigned. After completing the previous, circle an A, B, C, D or E to indicate the level of performance in each caption.