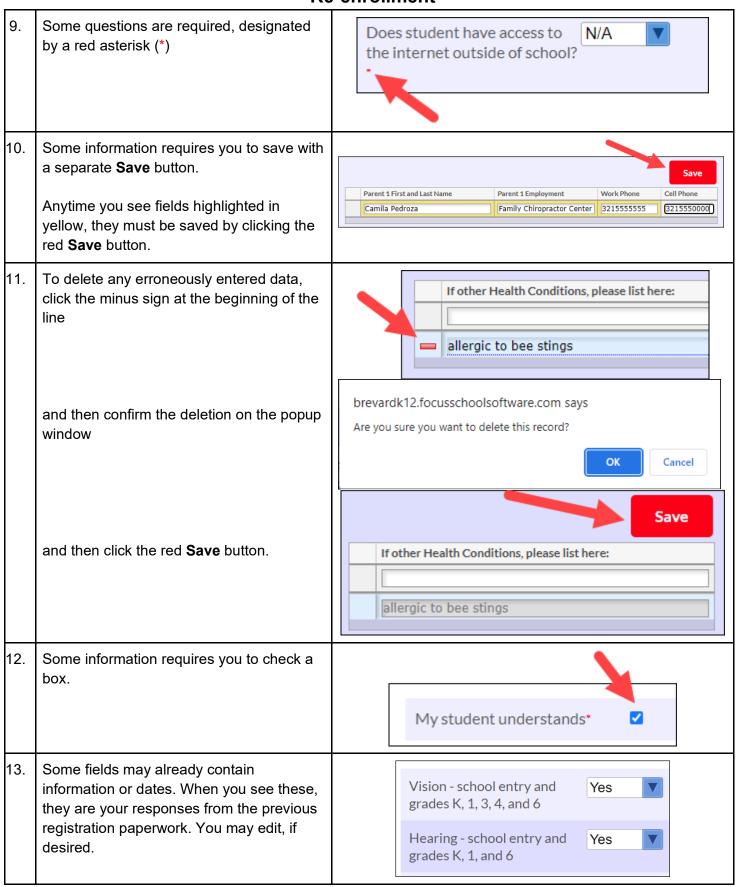

Welcome to the new Focus online re-enrollment process! Here is some important information as you get started reenrolling your child in Brevard Public Schools.

- Re-enrollment may be used for current BPS students that will be returning in August.
- You must complete separate forms for each child

#### How to Access the Re-enrollment form



### **Next Page and Save and Continue Later**

Rev. 3/3/2023

 To save your changes, click Next Page to navigate to the next page or click Save and Continue Later to save your entries and close the application window.



### Filling out the Form





**Signatures** 

Rev. 3/3/2023



### **Alerts**