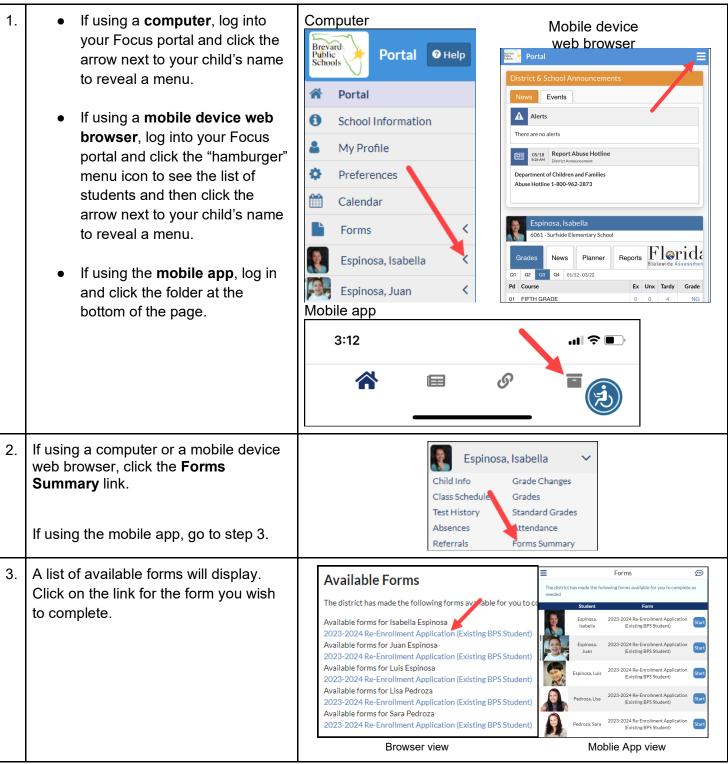

Welcome to the new Focus online re-enrollment process! Here is some important information as you get started reenrolling your child in Brevard Public Schools.

- Re-enrollment may be used for current BPS students that will be returning in August.
- You must complete separate forms for each child

#### How to Access the Re-enrollment form



### **Next Page and Save and Continue Later**

Rev. 3/3/2023

 To save your changes, click Next Page to navigate to the next page or click Save and Continue Later to save your entries and close the application window.



### Filling out the Form





**Signatures** 

Rev. 3/3/2023



### **Alerts**