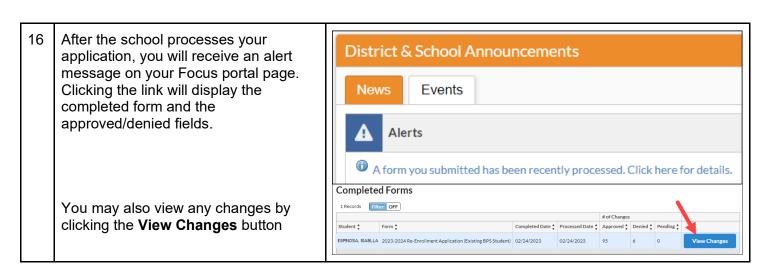

Welcome to the new Focus online re-enrollment process! Here is some important information as you get started reenrolling your child in Brevard Public Schools.

- Re-enrollment may be used for current BPS students that will be returning in August.
- You must complete separate forms for each child

#### How to Access the Re-enrollment form



### **Next Page and Save and Continue Later**

Rev. 3/3/2023

 To save your changes, click Next Page to navigate to the next page or click Save and Continue Later to save your entries and close the application window.



### Filling out the Form





**Signatures** 

Rev. 3/3/2023



### **Alerts**