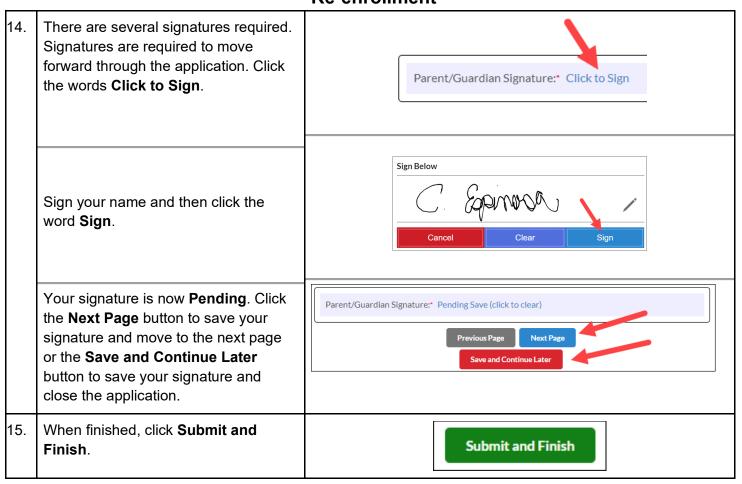

### **Next Page and Save and Continue Later**

Rev. 3/3/2023

 To save your changes, click Next Page to navigate to the next page or click Save and Continue Later to save your entries and close the application window.

### Filling out the Form

**Signatures** 

Rev. 3/3/2023