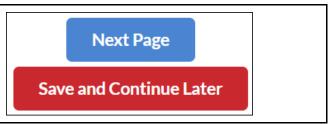

### **Next Page and Save and Continue Later**

Rev. 3/3/2023

 To save your changes, click Next Page to navigate to the next page or click Save and Continue Later to save your entries and close the application window.