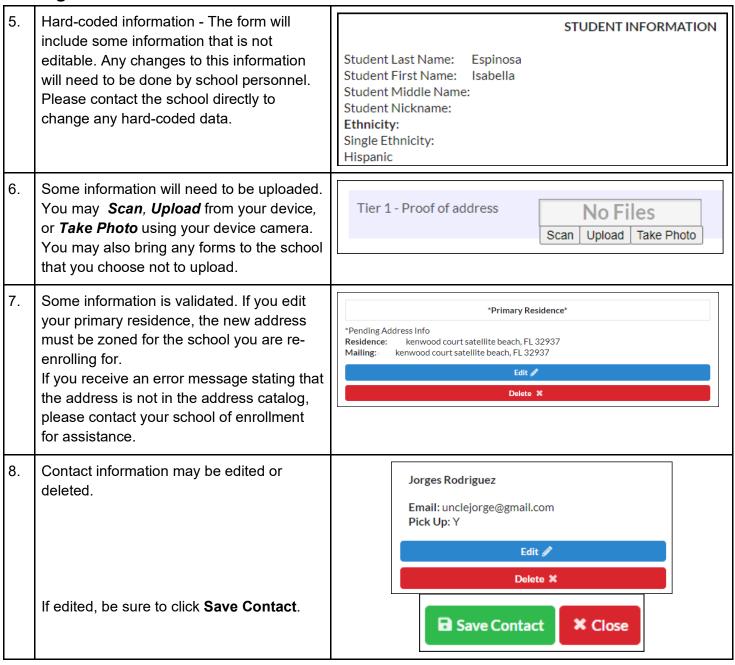

Welcome to the new Focus online re-enrollment process! Here is some important information as you get started reenrolling your child in Brevard Public Schools.

- Re-enrollment may be used for current BPS students that will be returning in August.
- You must complete separate forms for each child

#### How to Access the Re-enrollment form



### **Next Page and Save and Continue Later**

Rev. 3/3/2023

 To save your changes, click Next Page to navigate to the next page or click Save and Continue Later to save your entries and close the application window.



### Filling out the Form





**Signatures** 

Rev. 3/3/2023



### **Alerts**